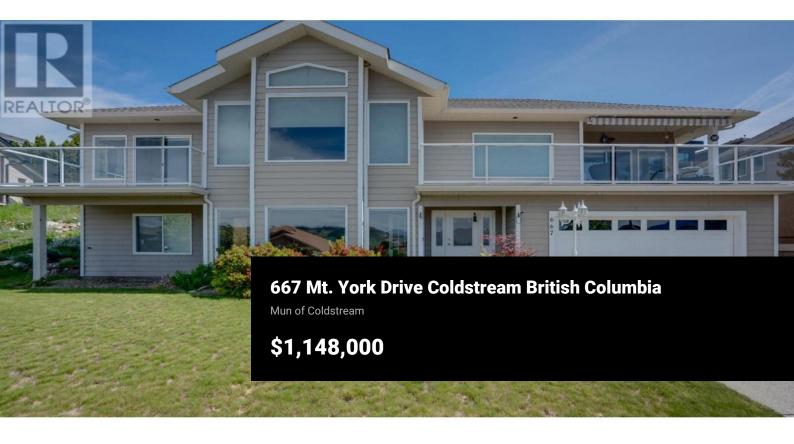

What a great family home located in desirable Coldstream! Direct Kalamalka Lake Views with the beach in walking distance! Layout lends itself to all the family on one level, plus room for guests down! You'll be impressed the minute you walk into the large tiled foyer! Spiral staircase up to the bright living area on the upper floor with over 1900 sq ft on one level! This main living area has a beautiful Island kitchen with Granite counter tops, formal dining space and family room off the kitchen too! The living Room features high ceilings, large windows to capture the beauty of the lake, and a cozy gas fireplace! The kitchen eating nook steps out to a spacious deck overlooking Kalamalka Lake! A great spot for the morning coffee or to curl up with a glass of wine at night! The big plus is to walk out of the kitchen on the upper level to the big flat backyard! Making it easy to keep an eye on kids and pets. A spacious primary bedroom offers his & hers closets, its own deck and a deluxe ensuite! The ensuite is luxurious with both soaker tub, step in shower and his and hers sinks! Two more bedrooms on the main level as well! Downstairs on grade level is a wonderful rec room, plus a large bonus room that could be a media/games room, plus a guest bedroom and bath. A large storage area is behind the garage space, and a well set up laundry room too. Built in Vac, Central Air, Secur...