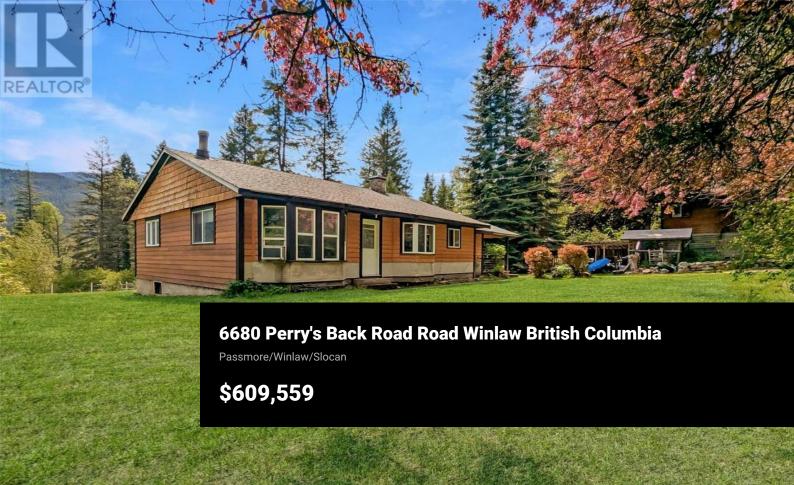

Charming Country Home with Stunning Views & Endless Potential. Welcome to this updated 2-bedroom, 1 and a half-bathroom home nestled on 5+ picturesque acres in the heart of the Slocan Valley. Located on a sleepy back road less than 5km from Winlaw. With approximately 1,100 sqft of comfortable living space, featuring a cozy fireplace and a brand new master ensuite for added comfort and convenience. Plus a full unfinished basement provides abundant storage and a separate access. Enjoy beautiful views of the surrounding mountains and valley from your doorstep, with rich, fertile soil and two generous water licenses, making this property ideal for gardening or hobby farming. The land's gentle slope extends to lower Appledale Road, presenting exciting future opportunities, and to top if all off a large two-story shop offers incredible potential for a home-based business, workshop, or studio--whatever suits your vision. With both main road and lower access, plenty of room to grow, and a peaceful rural setting, this property is full of promise and ready for your ideas to take root. This home has been well loved throughout the years and is ready for a new family to make it their own. (id:6769)