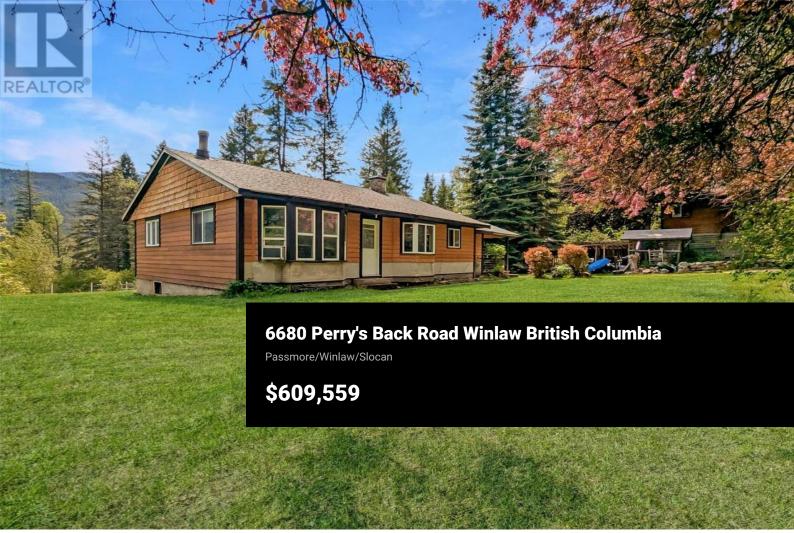

Phone: (250) 608-8946 http://www.kamele.ca/

Charming Country Home with Stunning Views & Endless Potential. Welcome to

picturesque acres in the heart of the Slocan Valley. Located on a sleepy back

comfortable living space, featuring a cozy fireplace and a brand new master ensuite for added comfort and convenience. Plus a full unfinished basement provides abundant storage and a separate access. Enjoy beautiful views of the surrounding mountains and valley from your doorstep, with rich, fertile soil and two generous water licenses, making this property ideal for gardening or hobby farming. The land's gentle slope extends to lower Appledale Road, presenting exciting future opportunities, and to top if all off a large two-story shop offers incredible potential for a home-based business, workshop, or studio--whatever suits your vision. With both main road and lower access, plenty of room to grow, and a peaceful rural setting, this property is full of promise and ready for your ideas to take root. This home has been well loved throughout the years

this updated 2-bedroom, 1 and a half-bathroom home nestled on 5+

road less than 5km from Winlaw. With approximately 1,100 sqft of

and is ready for a new family to make it their own. (id:6769)

**RE/MAX Kelowna** 100-1553 Harvey Avenue Kelowna, BC, Canada