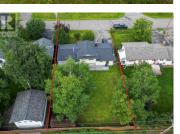

## 6692 LILAC Crescent Prince George British Columbia \$539,000

REALTOR

\* PREC - Personal Real Estate Corporation. Welcome home! This wonderful property is ideally located near Hart Ski Hill, shopping, and schools. Enjoy an expansive eat-in kitchen with patio doors leading to a covered deck. The large, fenced backyard offers access and space for a future shop, plus lovely landscaping. Inside, find new paint, flooring, and updated bathrooms with water-resistant flooring. Practical updates include new garage doors, a 35-year shingle roof in 2023, and a double garage with approved wood and electric heat (plus basement entrance). Stay comfortable with a high-efficiency furnace, Ngas hot water tank, and gas fireplace. Easy to view and fast possession is possible. (id:6769)