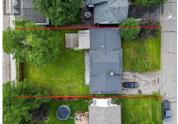

## 6692 LILAC Crescent Prince George British Columbia \$539,000

REALTOR

\* PREC - Personal Real Estate Corporation. Welcome home! This wonderful property is ideally located near Hart Ski Hill, shopping, and schools. Enjoy an expansive eat-in kitchen with patio doors leading to a covered deck. The large, fenced backyard offers access and space for a future shop, plus lovely landscaping. Inside, find new paint, flooring, and updated bathrooms with water-resistant flooring. Practical updates include new garage doors, a 35-year shingle roof in 2023, and a double garage with approved wood and electric heat (plus basement entrance). Stay comfortable with a high-efficiency furnace, Ngas hot water tank, and gas fireplace. Easy to view and fast possession is possible. (id:6769)