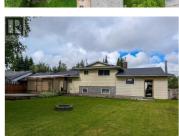

## 6692 LILAC Crescent Prince George British Columbia \$539,000

REALTOR

\* PREC - Personal Real Estate Corporation. Welcome home! This wonderful property is ideally located near Hart Ski Hill, shopping, and schools. Enjoy an expansive eat-in kitchen with patio doors leading to a covered deck. The large, fenced backyard offers access and space for a future shop, plus lovely landscaping. Inside, find new paint, flooring, and updated bathrooms with water-resistant flooring. Practical updates include new garage doors, a 35-year shingle roof in 2023, and a double garage with approved wood and electric heat (plus basement entrance). Stay comfortable with a high-efficiency furnace, Ngas hot water tank, and gas fireplace. Easy to view and fast possession is possible. (id:6769)