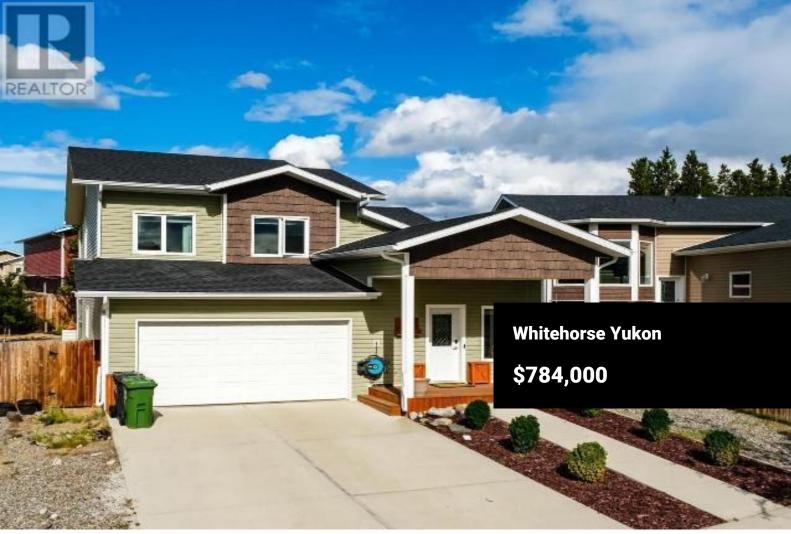

Welcome to your dream home! This custom 3 bed, 3 bath executive home is situated on a 9000+sqft lot on a serene and peaceful street. The expansive property offers endless possibilities with room for RV parking, outdoor activities, or the potential for a shop. Inside discover a stunning interior boasting an elegant entrance, bamboo flooring, and a high-end kitchen with granite countertops. The open concept layout is illuminated by an abundance of natural light, creating a warm and inviting atmosphere. The living space is equipped with a pellet stove helping keep heating costs low. Enjoy the convenience of a walkout deck just off the kitchen, ideal for relaxing outdoors or entertaining guests. Located near a golf course, walking trails, schools, and parks, this home offers a perfect blend of comfort and convenience. Don't miss out on the opportunity to make this exceptional property yours! (id:6769)