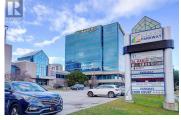

A six year Sushi Restaurant business located in Centre of Richmond Hill. Next to hotel area, near HWY404/407/HWY 7. Low Rent ( Current Net rent \$1,100 + T.M.I ) Lease Remaining 3.5 +5. Plenty of free underground parking. Connect to Richmond Hill City Hall and Sheraton Hotel. Around 700 square feet ( Buyer needs to verify). Commercial hood fun available. Food court. Sublease + rental equipment option: sublease +\$2000 /month equipment rental = Rent-to-Own. This business also for sale (N11940204). Exact annul tax to be verified. (id:6769)