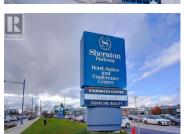

A six year Sushi Restaurant business located in Centre of Richmond Hill. Next to hotel area, near HWY404/407/HWY 7. Low Rent ( Current Net rent \$1,100 + T.M.I ) Lease Remaining 3.5 +5. Plenty of free underground parking. Connect to Richmond Hill City Hall and Sheraton Hotel. Around 700 square feet ( Buyer needs to verify). Commercial hood fun available. Food court. Sublease + rental equipment option: sublease +\$2000 /month equipment rental = Rent-to-Own. This business also for sale (N11940204). Exact annul tax to be verified. (id:6769)