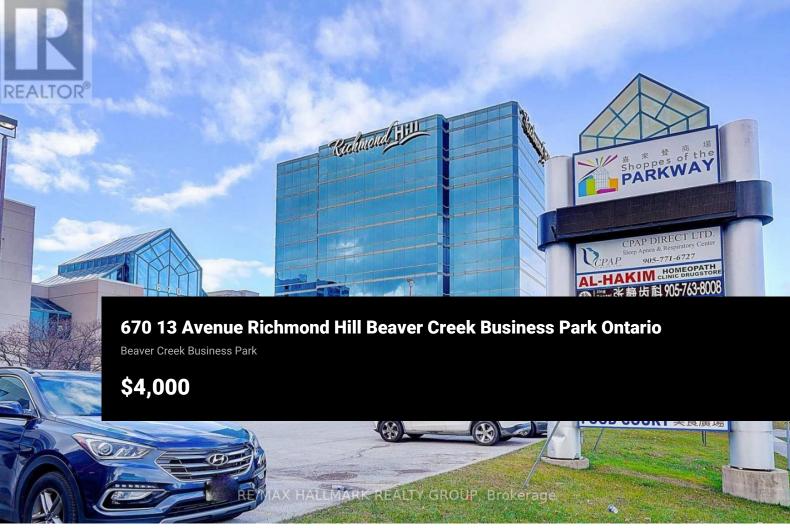

A six year Sushi Restaurant business located in Centre of Richmond Hill. Next to hotel area, near HWY404/407/HWY 7. Low Rent ( Current Net rent \$1,100 + T.M.I ) Lease Remaining 3.5 +5. Plenty of free underground parking. Connect to Richmond Hill City Hall and Sheraton Hotel. Around 700 square feet ( Buyer needs to verify). Commercial hood fun available. Food court. Sublease + rental equipment option: sublease +\$2000 /month equipment rental = Rent-to-Own. This business also for sale (N11940204). Exact annul tax to be verified. (id:6769)