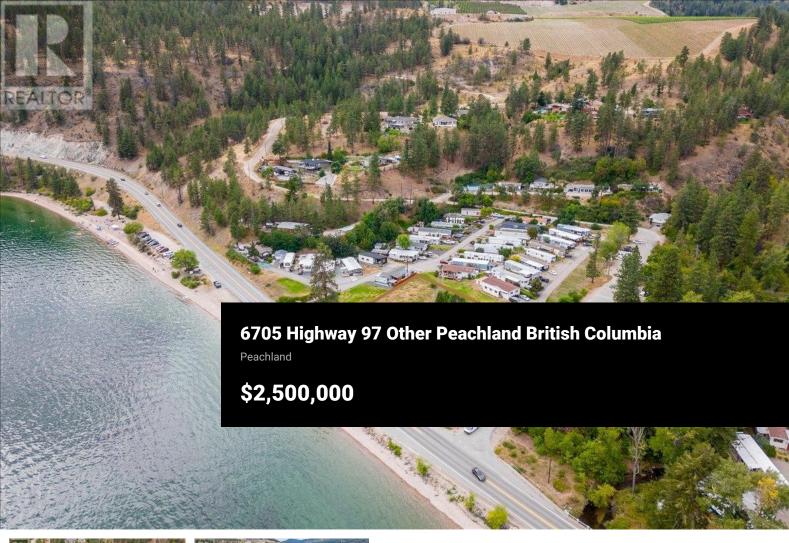

Rare Peachland Waterfront Opportunity. Welcome to a once-in-a-lifetime opportunity in Peachland, one of British Columbia's most stunning lakefront communities. This generational property is situated just steps from Okanagan Lake, with only the highway between you and the water. Zoned commercial, this property holds incredible potential. While the city currently favors noncommercial use due to traffic considerations, there may be future opportunities for rezoning to residential. Imagine the possibilities—whether it's a mobile home park or the talks of an exclusive development of up to 14 townhomes, this site is poised for long-term value and investment. As the southern gateway into Peachland, this area is experiencing tremendous growth, with Kelowna's continued expansion just to the north. Whether you're looking for a strategic investment, development potential, or a rare piece of Okanagan real estate, this property is a smart buy in one of Canada's most breathtaking locations. (id:6769)