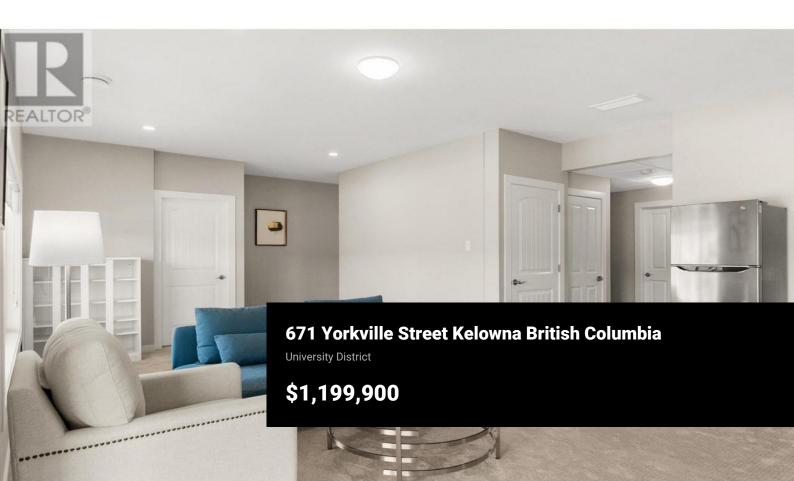

Built in 2018 5 Bedroom A/C cooling central custom home. 9 ft ceiling. 2 beds up and 3 down. 2 laundries. Bright and open with great mountain, valley, and city views. Fully finished walk-out basement. Large double garage just over 500 sqft. Minutes distance to the International Airport, prized golfing at Quail Ridge, UBCO campus, Aberdeen Hall, and bus stops to take you straight to downtown. Fully landscaped front and back yards with underground irrigation system. Current monthly rent income is \$5700.00 Property Management available. (id:6769)