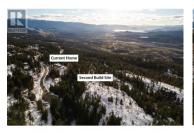

## \$2,099,000

This spectacular property sits on 10.1 acres and includes a beautiful main living space, 2 SUITES, a CARRIAGE HOME and 1,400sqft SHOP with vehicle access. Potential second build site with excellent views. Main home has a large kitchen with granite counter tops, s/s appliances, built in pantry, and eat up bar at the island. Open concept design flows through the dining and living room and is accented with floor to ceiling windows and soaring vaulted ceilings. The living area also features a wood burning fireplace and provides access to the large balcony overlooking the city. The Primary bed wing features vaulted ceilings, a staircase to the basement and private access to the deck. Off the Primary bedroom you will find a 4 piece ensuite bathroom with tile and glass shower + dual sinks. On the guest wing are 2 additional bedrooms, each with their own ensuite bathroom, games room, laundry room, and mud room. Lower level has multiple configuration options with up to 2 suites and a rec room for the main home. Relax in the hot tub while looking out on spectacular views of the valley, enjoy swimming in the massive 20x40 pool - powered by a solar heating system with electric cover. 2 Bed 2 Bath Carriage Home has been completely renovated and features independent ductless heating/cooling system and HRV. Other features of this property include: AC, electric and wood furnace with wood sl...