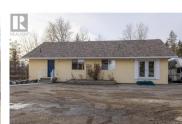

## \$2,099,000

This spectacular property sits on 10.1 acres and includes a beautiful main living space, 2 SUITES, a CARRIAGE HOME and 1,400sqft SHOP with vehicle access. Potential second build site with excellent views. Main home has a large kitchen with granite counter tops, s/s appliances, built in pantry, and eat up bar at the island. Open concept design flows through the dining and living room and is accented with floor to ceiling windows and soaring vaulted ceilings. The living area also features a wood burning fireplace and provides access to the large balcony overlooking the city. The Primary bed wing features vaulted ceilings, a staircase to the basement and private access to the deck. Off the Primary bedroom you will find a 4 piece ensuite bathroom with tile and glass shower + dual sinks. On the guest wing are 2 additional bedrooms, each with their own ensuite bathroom, games room, laundry room, and mud room. Lower level has multiple configuration options with up to 2 suites and a rec room for the main home. Relax in the hot tub while looking out on spectacular views of the valley, enjoy swimming in the massive 20x40 pool - powered by a solar heating system with electric cover. 2 Bed 2 Bath Carriage Home has been completely renovated and features independent ductless heating/cooling system and HRV. Other features of this property include: AC, electric and wood furnace with wood sl...