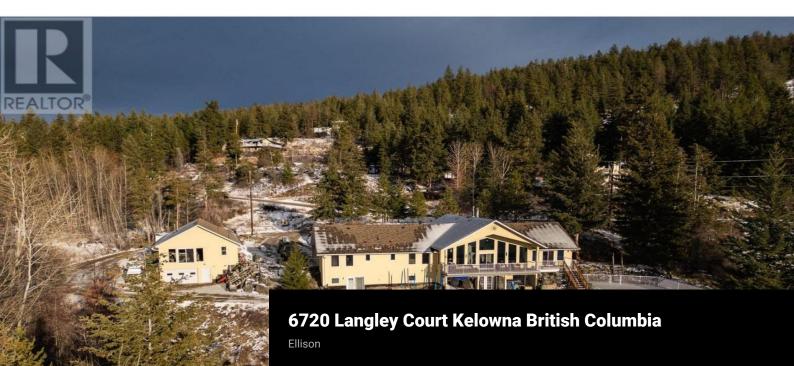

## \$2,099,000

This spectacular property sits on 10.1 acres and includes a beautiful main living space, 2 SUITES, a CARRIAGE HOME and 1,400sqft SHOP with vehicle access. Potential second build site with excellent views. Main home has a large kitchen with granite counter tops, s/s appliances, built in pantry, and eat up bar at the island. Open concept design flows through the dining and living room and is accented with floor to ceiling windows and soaring vaulted ceilings. The living area also features a wood burning fireplace and provides access to the large balcony overlooking the city. The Primary bed wing features vaulted ceilings, a staircase to the basement and private access to the deck. Off the Primary bedroom you will find a 4 piece ensuite bathroom with tile and glass shower + dual sinks. On the guest wing are 2 additional bedrooms, each with their own ensuite bathroom, games room, laundry room, and mud room. Lower level has multiple configuration options with up to 2 suites and a rec room for the main home. Relax in the hot tub while looking out on spectacular views of the valley, enjoy swimming in the massive 20x40 pool - powered by a solar heating system with electric cover. 2 Bed 2 Bath Carriage Home has been completely renovated and features independent ductless heating/cooling system and HRV. Other features of this property include: AC, electric and wood furnace with wood sl...