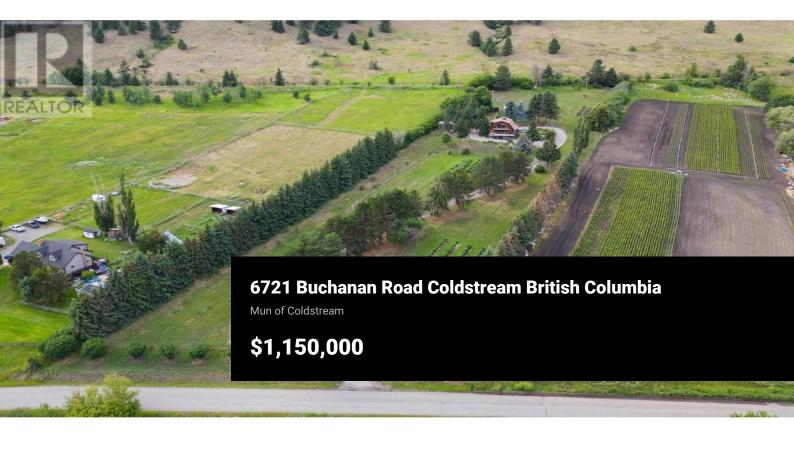

3000 sq.ft. 3 bedroom, 3 bathroom residence situated on a gently sloping 5 acre parcel in the peaceful community of Coldstream. On the main floor of the home, you are greeted with an open living room area with a wood burning fireplace, newer deck, full bathroom, the master bedroom, and the kitchen. Off the dining room is access to a deck with access to the backyard. Downstairs, with its own separate entrance to the carport, is another bedroom, bathroom, laundry, and storage area. Upstairs is a self contained suite (which could easily be integrated into he main home), offering another bedroom, bathroom, kitchen, balcony, and living room with wood-burning fireplace. The land is excellent here, with established plantings to black currants for farm status. The orientation of the property allows for great sun exposure and the slope of the land allows for suitable air and water drainage. The water has adequate water rights for most plantings. In the back of the property, there is a sauna and greenhouse. Plenty of landscaping has been done to create a scenic environment for this acreage, including a hot-tub w/ views of the monashees. Upgrades include newer deck, electrical panel, and the landscaping areas. The home construction offers flexibility for renovations due to lack of load-bearing walls, allowing for the ability to open up the living spaces if needed. (id:6769)