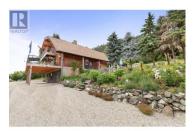

3000 sq.ft. 3 bedroom, 3 bathroom residence situated on a gently sloping 5 acre parcel in the peaceful community of Coldstream. On the main floor of the home, you are greeted with an open living room area with a wood burning fireplace, newer deck, full bathroom, the master bedroom, and the kitchen. Off the dining room is access to a deck with access to the backyard. Downstairs, with its own separate entrance to the carport, is another bedroom, bathroom, laundry, and storage area. Upstairs is a self contained suite (which could easily be integrated into he main home), offering another bedroom, bathroom, kitchen, balcony, and living room with wood-burning fireplace. The land is excellent here, with established plantings to black currants for farm status. The orientation of the property allows for great sun exposure and the slope of the land allows for suitable air and water drainage. The water has adequate water rights for most plantings. In the back of the property, there is a sauna and greenhouse. Plenty of landscaping has been done to create a scenic environment for this acreage, including a hot-tub w/ views of the monashees. Upgrades include newer deck, electrical panel, and the landscaping areas. The home construction offers flexibility for renovations due to lack of load-bearing walls, allowing for the ability to open up the living spaces if needed. (id:6769)