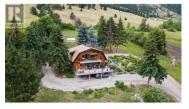

3000 sq.ft. 3 bedroom, 3 bathroom residence situated on a gently sloping 5 acre parcel in the peaceful community of Coldstream. On the main floor of the home, you are greeted with an open living room area with a wood burning fireplace, newer deck, full bathroom, the master bedroom, and the kitchen. Off the dining room is access to a deck with access to the backyard. Downstairs, with its own separate entrance to the carport, is another bedroom, bathroom, laundry, and storage area. Upstairs is a self contained suite (which could easily be integrated into he main home), offering another bedroom, bathroom, kitchen, balcony, and living room with wood-burning fireplace. The land is excellent here, with established plantings to black currants for farm status. The orientation of the property allows for great sun exposure and the slope of the land allows for suitable air and water drainage. The water has adequate water rights for most plantings. In the back of the property, there is a sauna and greenhouse. Plenty of landscaping has been done to create a scenic environment for this acreage, including a hot-tub w/ views of the monashees. Upgrades include newer deck, electrical panel, and the landscaping areas. The home construction offers flexibility for renovations due to lack of load-bearing walls, allowing for the ability to open up the living spaces if needed. (id:6769)