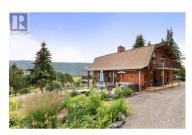

3000 sq.ft. 3 bedroom, 3 bathroom residence situated on a gently sloping 5 acre parcel in the peaceful community of Coldstream. On the main floor of the home, you are greeted with an open living room area with a wood burning fireplace, newer deck, full bathroom, the master bedroom, and the kitchen. Off the dining room is access to a deck with access to the backyard. Downstairs, with its own separate entrance to the carport, is another bedroom, bathroom, laundry, and storage area. Upstairs is a self contained suite (which could easily be integrated into he main home), offering another bedroom, bathroom, kitchen, balcony, and living room with wood-burning fireplace. The land is excellent here, with established plantings to black currants for farm status. The orientation of the property allows for great sun exposure and the slope of the land allows for suitable air and water drainage. The water has adequate water rights for most plantings. In the back of the property, there is a sauna and greenhouse. Plenty of landscaping has been done to create a scenic environment for this acreage, including a hot-tub w/ views of the monashees. Upgrades include newer deck, electrical panel, and the landscaping areas. The home construction offers flexibility for renovations due to lack of load-bearing walls, allowing for the ability to open up the living spaces if needed. (id:6769)