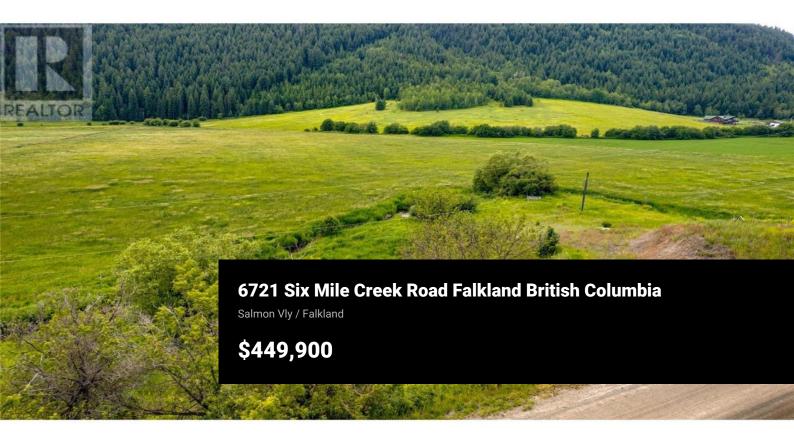

22.2 ACRES of high production hayfield, Fully fenced. With a great water licence for 36 Acre Feet of irrigation water rights from Six mile Creek which flows through the property. There is a excellent building location just off the road where a old home used to be. The buyer will need to put some sort of a bridge in to access the hayfield. Located in a private scenic valley. The hayfield is sub irrigated and grows a good crop of hay. The property also has a 150 AUM (roughly 30 head)range licence associated with it. Purchase today and start your own ranch operation and build your dream home in paradise. Just 10 mins to Falkland BC. Falkland has a elementary school store for groceries, Pub & restaurants and multiple gas stations etc. 1 hour 15 mins to Kelowna International Airport. Come take a look today and enjoy all that this piece of paradise has to offer. (id:6769)