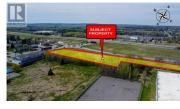

Located at 673-677 Elmwood Drive, this property is strategically situated directly across from Dairy Queen and within close proximity of Costco, Shoppers, and McDonald's. It offers convenient access to the Trans-Canada Highway (TCH) and is adjacent to Caledonia Industrial Park. The site has been cleared and is mostly compacted, making it ready for development. A traffic study and environmental have already been completed, ensuring a smooth transition for potential buyers. Note that the property assessment and taxes are combined for both PID numbers. This location is ideal for commercial development, capitalizing on high visibility and foot traffic. (id:6769)