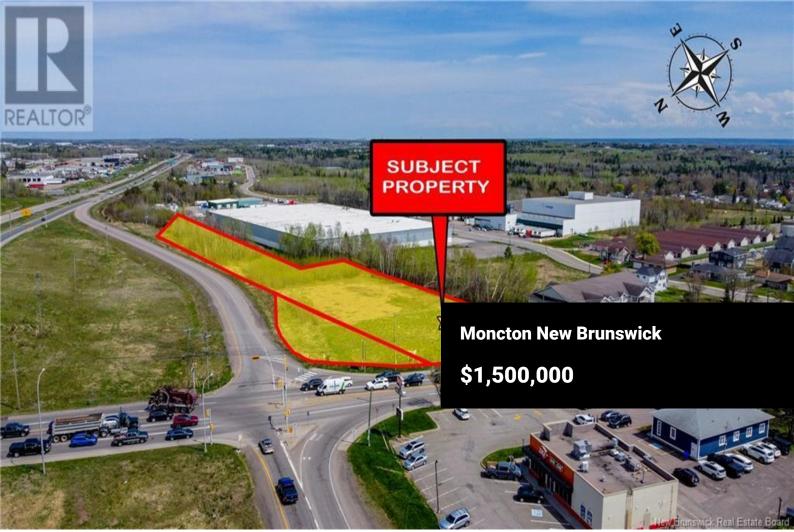

Located at 673-677 Elmwood Drive, this property is strategically situated directly across from Dairy Queen and within close proximity of Costco, Shoppers, and McDonald's. It offers convenient access to the Trans-Canada Highway (TCH) and is adjacent to Caledonia Industrial Park. The site has been cleared and is mostly compacted, making it ready for development. A traffic study and environmental have already been completed, ensuring a smooth transition for potential buyers. Note that the property assessment and taxes are combined for both PID numbers. This location is ideal for commercial development, capitalizing on high visibility and foot traffic. (id:6769)