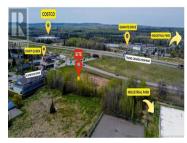

Located at 673-677 Elmwood Drive, this property is strategically situated directly across from Dairy Queen and within close proximity of Costco, Shoppers, and McDonald's. It offers convenient access to the Trans-Canada Highway (TCH) and is adjacent to Caledonia Industrial Park. The site has been cleared and is mostly compacted, making it ready for development. A traffic study and environmental have already been completed, ensuring a smooth transition for potential buyers. Note that the property assessment and taxes are combined for both PID numbers. This location is ideal for commercial development, capitalizing on high visibility and foot traffic. (id:6769)