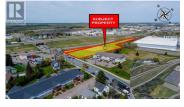

Located at 673-677 Elmwood Drive, this property is strategically situated directly across from Dairy Queen and within close proximity of Costco, Shoppers, and McDonald's. It offers convenient access to the Trans-Canada Highway (TCH) and is adjacent to Caledonia Industrial Park. The site has been cleared and is mostly compacted, making it ready for development. A traffic study and environmental have already been completed, ensuring a smooth transition for potential buyers. Note that the property assessment and taxes are combined for both PID numbers. This location is ideal for commercial development, capitalizing on high visibility and foot traffic. (id:6769)