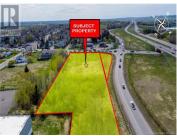

Located at 673-677 Elmwood Drive, this property is strategically situated directly across from Dairy Queen and within close proximity of Costco, Shoppers, and McDonald's. It offers convenient access to the Trans-Canada Highway (TCH) and is adjacent to Caledonia Industrial Park. The site has been cleared and is mostly compacted, making it ready for development. A traffic study and environmental have already been completed, ensuring a smooth transition for potential buyers. Note that the property assessment and taxes are combined for both PID numbers. This location is ideal for commercial development, capitalizing on high visibility and foot traffic. (id:6769)