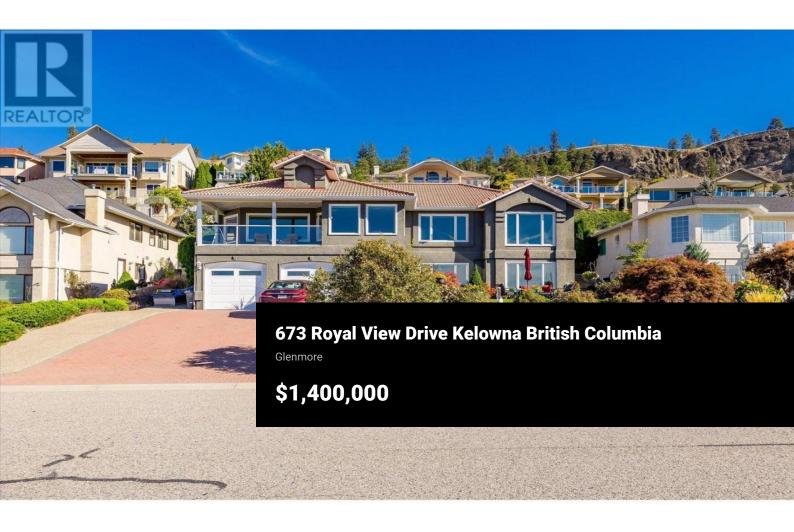

These gorgeous homes on Royal View Drive don't come up often, so come and have a look right away! UNOBSTRUCTED LAKE & CITY VIEWS! This lovely home has a great floor plan, an in-law suite, and a backyard oasis with a pond & tiered landscaping. The main kitchen & living areas benefit from the absolutely stunning views. There are three bedrooms up, and two down, with a primary on each floor. The owners have done many UPGRADES including new: windows, exterior paint, front door, carpet, window coverings, hardwood floors, railings and stairs, french doors, high efficiency on demand tankless hot water system, high end Cafe appliances, quartz countertops, light fixtures, NEW hot tub (2 years old) fence in backyard, HE gas fireplace off the kitchen  $\sim$  the list goes on! The suite is perfect for your extended family. The landscaping includes ornamentals & fruit trees (pear, plum, nectarine, peach, dwarf cherry), blueberries, roses & more. This location walks straight out to the KNOX MOUNTAIN trail network, and is only minutes to an excellent off-leash DOG PARK, as well as being close to the beaches, the North End, cultural district, and downtown Kelowna. Everything is nearby, yet you are raised up above the flats with a gorgeous south facing view of Okanagan Lake and the bridge. Please come & drive around the neighbourhood, and we welcome you to have a look! (id:6769)