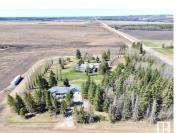

\$499,900

IMMACULATE BUNGALOW ON 1.89 ACRES WITH OVERSIZED DOUBLE ATTACHED HEATED GARAGE 2 MIN FROM GRASSLAND, AB. Prepare to be impressed with this fully finished home with over 3000 sqft of livable space including 4 Beds and 3.5 Baths! The main floor features open concept kitchen/dining/living room area with modern finishes & kitchen island, kingsized primary bedroom with spa like 4pc ensuite including a massive soaker tub, MAIN FLOOR LAUNDRY, and so much more. The basement features a huge second living area with room to entertain, pool table, area for work out equipment and roughed-in for a wet bar. Finishing off the basement is the 4th bedroom, 3pc bathroom, mechanical as well as storage! Outside the mature parcel is the perfect escape from the town or the city but gives the proximity to amenities. Other notable features are the front and back decks , central AC, and a fenced in dog run! Close to many lakes and crown land this acreage gives loads of opportunity! Don't miss out on this amazing property! (id:6769)