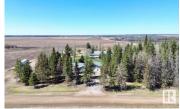

\$499,900

IMMACULATE BUNGALOW ON 1.89 ACRES WITH OVERSIZED DOUBLE ATTACHED HEATED GARAGE 2 MIN FROM GRASSLAND, AB. Prepare to be impressed with this fully finished home with over 3000 sqft of livable space including 4 Beds and 3.5 Baths! The main floor features open concept kitchen/dining/living room area with modern finishes & kitchen island, kingsized primary bedroom with spa like 4pc ensuite including a massive soaker tub, MAIN FLOOR LAUNDRY, and so much more. The basement features a huge second living area with room to entertain, pool table, area for work out equipment and roughed-in for a wet bar. Finishing off the basement is the 4th bedroom, 3pc bathroom, mechanical as well as storage! Outside the mature parcel is the perfect escape from the town or the city but gives the proximity to amenities. Other notable features are the front and back decks , central AC, and a fenced in dog run! Close to many lakes and crown land this acreage gives loads of opportunity! Don't miss out on this amazing property! (id:6769)