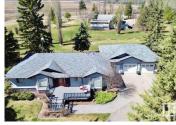

\$499,900

IMMACULATE BUNGALOW ON 1.89 ACRES WITH OVERSIZED DOUBLE ATTACHED HEATED GARAGE 2 MIN FROM GRASSLAND, AB. Prepare to be impressed with this fully finished home with over 3000 sqft of livable space including 4 Beds and 3.5 Baths! The main floor features open concept kitchen/dining/living room area with modern finishes & kitchen island, kingsized primary bedroom with spa like 4pc ensuite including a massive soaker tub, MAIN FLOOR LAUNDRY, and so much more. The basement features a huge second living area with room to entertain, pool table, area for work out equipment and roughed-in for a wet bar. Finishing off the basement is the 4th bedroom, 3pc bathroom, mechanical as well as storage! Outside the mature parcel is the perfect escape from the town or the city but gives the proximity to amenities. Other notable features are the front and back decks , central AC, and a fenced in dog run! Close to many lakes and crown land this acreage gives loads of opportunity! Don't miss out on this amazing property! (id:6769)