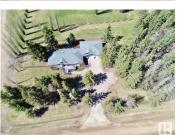

\$499,900

IMMACULATE BUNGALOW ON 1.89 ACRES WITH OVERSIZED DOUBLE ATTACHED HEATED GARAGE 2 MIN FROM GRASSLAND, AB. Prepare to be impressed with this fully finished home with over 3000 sqft of livable space including 4 Beds and 3.5 Baths! The main floor features open concept kitchen/dining/living room area with modern finishes & kitchen island, kingsized primary bedroom with spa like 4pc ensuite including a massive soaker tub, MAIN FLOOR LAUNDRY, and so much more. The basement features a huge second living area with room to entertain, pool table, area for work out equipment and roughed-in for a wet bar. Finishing off the basement is the 4th bedroom, 3pc bathroom, mechanical as well as storage! Outside the mature parcel is the perfect escape from the town or the city but gives the proximity to amenities. Other notable features are the front and back decks , central AC, and a fenced in dog run! Close to many lakes and crown land this acreage gives loads of opportunity! Don't miss out on this amazing property! (id:6769)