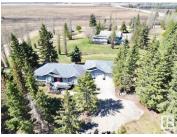

\$499,900

IMMACULATE BUNGALOW ON 1.89 ACRES WITH OVERSIZED DOUBLE ATTACHED HEATED GARAGE 2 MIN FROM GRASSLAND, AB. Prepare to be impressed with this fully finished home with over 3000 sqft of livable space including 4 Beds and 3.5 Baths! The main floor features open concept kitchen/dining/living room area with modern finishes & kitchen island, kingsized primary bedroom with spa like 4pc ensuite including a massive soaker tub, MAIN FLOOR LAUNDRY, and so much more. The basement features a huge second living area with room to entertain, pool table, area for work out equipment and roughed-in for a wet bar. Finishing off the basement is the 4th bedroom, 3pc bathroom, mechanical as well as storage! Outside the mature parcel is the perfect escape from the town or the city but gives the proximity to amenities. Other notable features are the front and back decks , central AC, and a fenced in dog run! Close to many lakes and crown land this acreage gives loads of opportunity! Don't miss out on this amazing property! (id:6769)