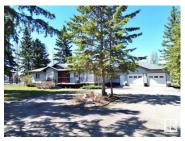

\$499,900

IMMACULATE BUNGALOW ON 1.89 ACRES WITH OVERSIZED DOUBLE ATTACHED HEATED GARAGE 2 MIN FROM GRASSLAND, AB. Prepare to be impressed with this fully finished home with over 3000 sqft of livable space including 4 Beds and 3.5 Baths! The main floor features open concept kitchen/dining/living room area with modern finishes & kitchen island, kingsized primary bedroom with spa like 4pc ensuite including a massive soaker tub, MAIN FLOOR LAUNDRY, and so much more. The basement features a huge second living area with room to entertain, pool table, area for work out equipment and roughed-in for a wet bar. Finishing off the basement is the 4th bedroom, 3pc bathroom, mechanical as well as storage! Outside the mature parcel is the perfect escape from the town or the city but gives the proximity to amenities. Other notable features are the front and back decks , central AC, and a fenced in dog run! Close to many lakes and crown land this acreage gives loads of opportunity! Don't miss out on this amazing property! (id:6769)