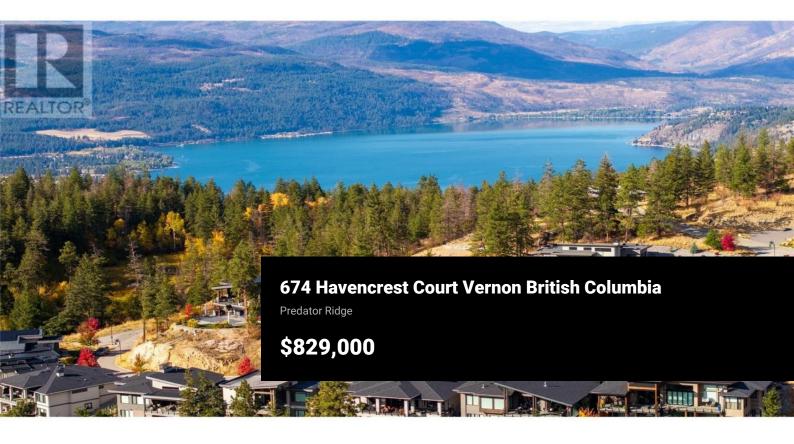

This last remaining south-facing .39 acre luxury lot sits atop the exclusive community of Havencrest with sweeping golf course and mountain-scape views at Predator Ridge Golf Resort. Build your custom home and enjoy the natural setting and take advantage of the hiking and biking trails located at your back door. Find peace and tranquility on this one-of-a-kind lot, large enough for a swimming pool, hot tub, outdoor living space of your dreams. Work with one of Predator's preferred builders. Havencrest Court share a unique easement road which creates an added level of privacy. Ownership here at Predator Ridge comes with benefits enhancing a fabulous lifestyle: hiking/biking trails, fitness centre, 2 golf courses, tennis and pickle ball, restaurants, and a cafe/store. The resort lies on 1,200 acres with 1000+ homes that offers a vibrant year-round community. Living here is easy because all the landscaping is taken care of for a small monthly fee. Beaches are close, wineries and orchards are plentiful. Vernon is only a 12 minute drive down Commonage and Kelowna International Airport is a convenient 20 minute drive away. (id:6769)