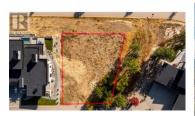

This last remaining south-facing .39 acre luxury lot sits atop the exclusive community of Havencrest with sweeping golf course and mountain-scape views at Predator Ridge Golf Resort. Build your custom home and enjoy the natural setting and take advantage of the hiking and biking trails located at your back door. Find peace and tranquility on this one-of-a-kind lot, large enough for a swimming pool, hot tub, outdoor living space of your dreams. Work with one of Predator's preferred builders. Havencrest Court share a unique easement road which creates an added level of privacy. Ownership here at Predator Ridge comes with benefits enhancing a fabulous lifestyle: hiking/biking trails, fitness centre, 2 golf courses, tennis and pickle ball, restaurants, and a cafe/store. The resort lies on 1,200 acres with 1000+ homes that offers a vibrant year-round community. Living here is easy because all the landscaping is taken care of for a small monthly fee. Beaches are close, wineries and orchards are plentiful. Vernon is only a 12 minute drive down Commonage and Kelowna International Airport is a convenient 20 minute drive away. (id:6769)