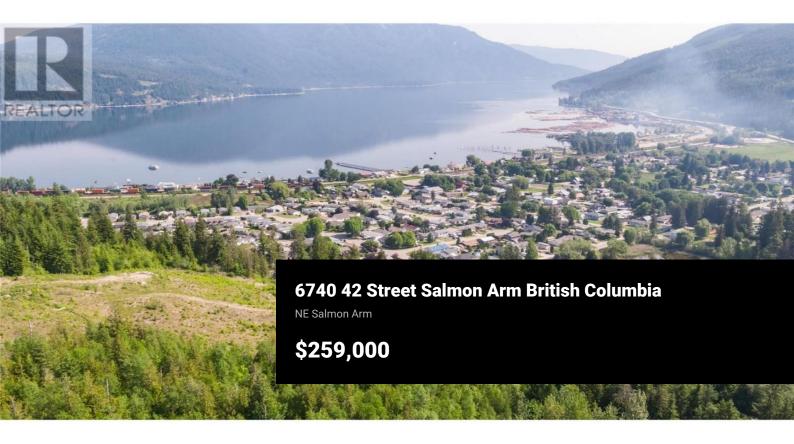

Build your dream home in Park Hill Estates! LOT 10 - Amazing opportunity in one of Salmon Arm's newest subdivisions, located in one of the fastest-growing communities in BC. This prime location is just a short walk to the only public beach in Salmon Arm. These freehold proposed lots are zoned R1 and each lot varies in size, offering amazing views. This non-stratified property is situated in a desirable area with many lots bordering the Shuswap golf course, city park, and four-season trails. The Shuswap is renowned for its abundance of recreational opportunities. Additionally, there is a public boat launch and full-service marina within minutes, as well as a baseball diamond and great potential in the rapidly expanding Canoe area. Shopping, restaurants, and amenities are conveniently located within a 10-minute drive. This is an exciting opportunity to get in on the first phase, with GST applicable and a design guideline that will be required upon sale. (id:6769)