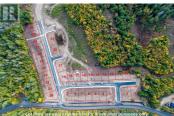

Build your dream home in Park Hill Estates! LOT 10 - Amazing opportunity in one of Salmon Arm's newest subdivisions, located in one of the fastest-growing communities in BC. This prime location is just a short walk to the only public beach in Salmon Arm. These freehold proposed lots are zoned R1 and each lot varies in size, offering amazing views. This non-stratified property is situated in a desirable area with many lots bordering the Shuswap golf course, city park, and four-season trails. The Shuswap is renowned for its abundance of recreational opportunities. Additionally, there is a public boat launch and full-service marina within minutes, as well as a baseball diamond and great potential in the rapidly expanding Canoe area. Shopping, restaurants, and amenities are conveniently located within a 10-minute drive. This is an exciting opportunity to get in on the first phase, with GST applicable and a design guideline that will be required upon sale. (id:6769)