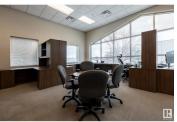

Terrific central location on 75 street and minutes from the Whitemud & downtown Edmonton. This end cap unit offers 2,455 sq ft of space - 1,351 sq ft warehouse and 1,103 sq ft of office space. Main floor warehouse space offers 24 ft ceilings, 14 ft overhead door, storage area with sink, office space/workshop area with windows and 3 pc washroom with shower. Beautifully developed permitted mezzanine office space offers bright north facing windows with a view of downtown, open office space, spacious private office, 2pc washroom, staff area with cabinets w sink, refrigerator & microwave. This unit has 600V three phase service with 208 three phase at the panel. Lots of parking available in front & on the side of this end unit. Monthly condo fee are \$436.88. Immediate occupancy is available. (id:6769)