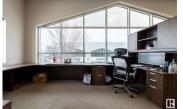

Terrific central location on 75 street and minutes from the Whitemud & downtown Edmonton. This end cap unit offers 2,455 sq ft of space - 1,351 sq ft warehouse and 1,103 sq ft of office space. Main floor warehouse space offers 24 ft ceilings, 14 ft overhead door, storage area with sink, office space/workshop area with windows and 3 pc washroom with shower. Beautifully developed permitted mezzanine office space offers bright north facing windows with a view of downtown, open office space, spacious private office, 2pc washroom, staff area with cabinets w sink, refrigerator & microwave. This unit has 600V three phase service with 208 three phase at the panel. Lots of parking available in front & on the side of this end unit. Monthly condo fee are \$436.88. Immediate occupancy is available. (id:6769)