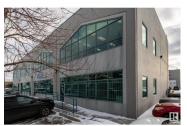

Terrific central location on 75 street and minutes from the Whitemud & downtown Edmonton. This end cap unit offers 2,455 sq ft of space - 1,351 sq ft warehouse and 1,103 sq ft of office space. Main floor warehouse space offers 24 ft ceilings, 14 ft overhead door, storage area with sink, office space/workshop area with windows and 3 pc washroom with shower. Beautifully developed permitted mezzanine office space offers bright north facing windows with a view of downtown, open office space, spacious private office, 2pc washroom, staff area with cabinets w sink, refrigerator & microwave. This unit has 600V three phase service with 208 three phase at the panel. Lots of parking available in front & on the side of this end unit. Monthly condo fee are \$436.88. Immediate occupancy is available. (id:6769)