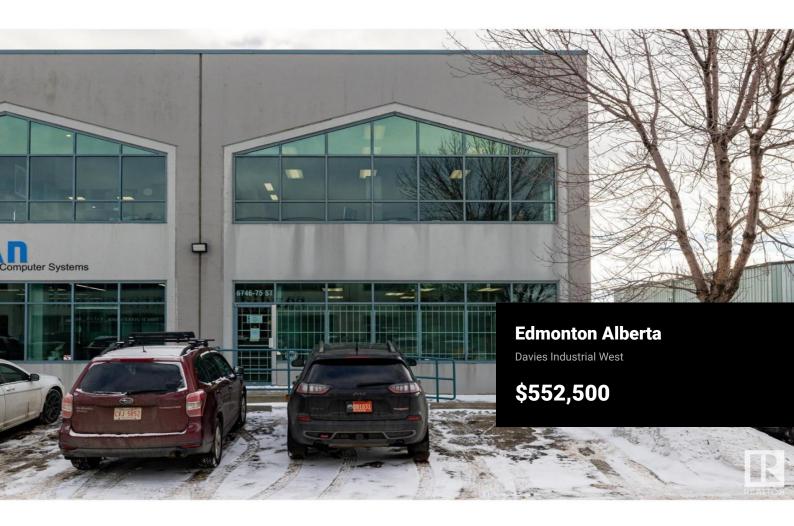

Terrific central location on 75 street and minutes from the Whitemud & downtown Edmonton. This end cap unit offers 2,455 sq ft of space - 1,351 sq ft warehouse and 1,103 sq ft of office space. Main floor warehouse space offers 24 ft ceilings, 14 ft overhead door, storage area with sink, office space/workshop area with windows and 3 pc washroom with shower. Beautifully developed permitted mezzanine office space offers bright north facing windows with a view of downtown, open office space, spacious private office, 2pc washroom, staff area with cabinets w sink, refrigerator & microwave. This unit has 600V three phase service with 208 three phase at the panel. Lots of parking available in front & on the side of this end unit. Monthly condo fee are \$436.88. Immediate occupancy is available. (id:6769)