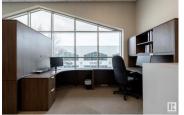

Terrific central location on 75 street and minutes from the Whitemud & downtown Edmonton. This end cap unit offers 2,455 sq ft of space - 1,351 sq ft warehouse and 1,103 sq ft of office space. Main floor warehouse space offers 24 ft ceilings, 14 ft overhead door, storage area with sink, office space/workshop area with windows and 3 pc washroom with shower. Beautifully developed permitted mezzanine office space offers bright north facing windows with a view of downtown, open office space, spacious private office, 2pc washroom, staff area with cabinets w sink, refrigerator & microwave. This unit has 600V three phase service with 208 three phase at the panel. Lots of parking available in front & on the side of this end unit. Monthly condo fee are \$436.88. Immediate occupancy is available. (id:6769)