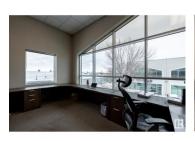

Terrific central location on 75 street and minutes from the Whitemud & downtown Edmonton. This end cap unit offers 2,455 sq ft of space - 1,351 sq ft warehouse and 1,103 sq ft of office space. Main floor warehouse space offers 24 ft ceilings, 14 ft overhead door, storage area with sink, office space/workshop area with windows and 3 pc washroom with shower. Beautifully developed permitted mezzanine office space offers bright north facing windows with a view of downtown, open office space, spacious private office, 2pc washroom, staff area with cabinets w sink, refrigerator & microwave. This unit has 600V three phase service with 208 three phase at the panel. Lots of parking available in front & on the side of this end unit. Monthly condo fee are \$436.88. Immediate occupancy is available. (id:6769)