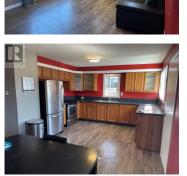

675 Christleton Avenue Kelowna British Columbia Kelowna South \$999,900

REALT

This exceptional property is ideally located close to downtown, trendy Pandosy Village, and just blocks from Kelowna Genera Hospital and Lake Okanagan, making it perfect for large families, multigenerational living, or incomegenerating opportunities. Featuring a total of 6 bedrooms and 3 bathrooms, the main level includes 2 bedrooms and 1 bathroom, along with a spacious living room, dining room, and a kitchen with ample storage and counter space. The lower level offers a non-legal 2-bedroom in-law suite filled with natural light, featuring a generous living room and a large eat-in kitchen, with convenient shared laundry access. Additionally, there's a recently built carriage home completed in 2018, which includes 2 bedrooms, 1 bathroom, and a large eat-in kitchen with a cozy living room. The property also boasts a large garage with tandem parking for 2 cars and plenty of storage options. Outside, the fully fenced yard features a spacious patio, perfect for summer BBQs and enjoying the Okanagan lifestyle. This property is a versatile investment opportunity that offers fantastic living arrangements and should not be missed! Quick possession possible. (id:6769)