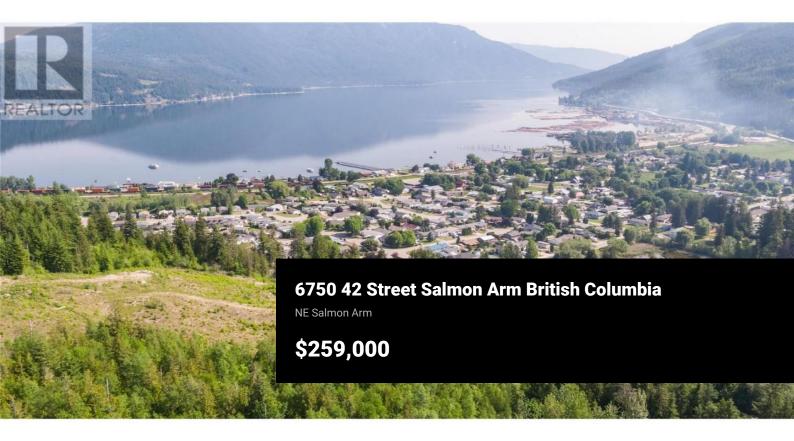

Build your dream home in Park Hill Estates! LOT 11 - Amazing opportunity in one of Salmon Arm's newest subdivisions, located in one of the fastest-growing communities in BC. This prime location is just a short walk to the only public beach in Salmon Arm. These freehold proposed lots are zoned R1 and each lot varies in size, offering amazing views. This non-stratified property is situated in a desirable area with many lots bordering the Shuswap golf course, city park, and four-season trails. The Shuswap is renowned for its abundance of recreational opportunities. Additionally, there is a public boat launch and full-service marina within minutes, as well as a baseball diamond and great potential in the rapidly expanding Canoe area. Shopping, restaurants, and amenities are conveniently located within a 10-minute drive. This is an exciting opportunity to get in on the first phase, with GST applicable and a design guideline that will be required upon sale. (id:6769)