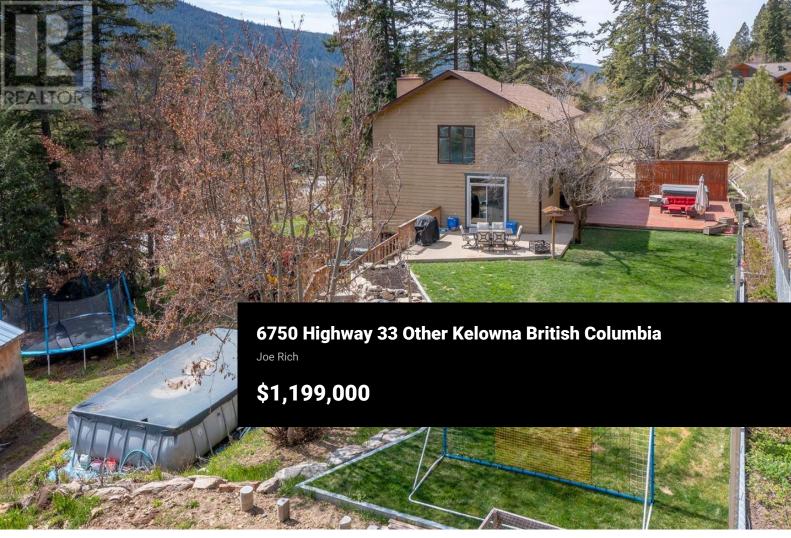

FAMILY HOME WITH HUGE POTENTIAL!! Set amidst the tranquility 10.1-acres, this Joe Rich family home offers a unique combination of comfort and adventure. Designed with family living in mind, the home features 4 spacious bedrooms, 2 bathrooms, a flex space / office / guest room and a family room with stunning views. It's a paradise for those who cherish the outdoors while enjoying the convenience of personal amenities. The detached workshop provides limitless possibilities for hobbies, crafts, or even a home business, fully equipped to handle ambitious projects. The above-ground pool and a secluded hot tub create a private retreat for relaxation and entertainment. For adventure seekers, the property includes a hunting treehouse that offers a remarkable view for wildlife observation. This added treasure is fully insulated for year-round camping. Whether you're drawn to nature, seeking a spacious family home, or dreaming of a hobbyist's paradise, this 10.1-acre estate exemplifies a lifestyle where every day is an adventure waiting to unfold. Zoned RA. Take advantage of new suite incentives and/or let your imagination run wild with endless potential. For more information regarding land usage or to schedule a showing, please reach out! (id:6769)