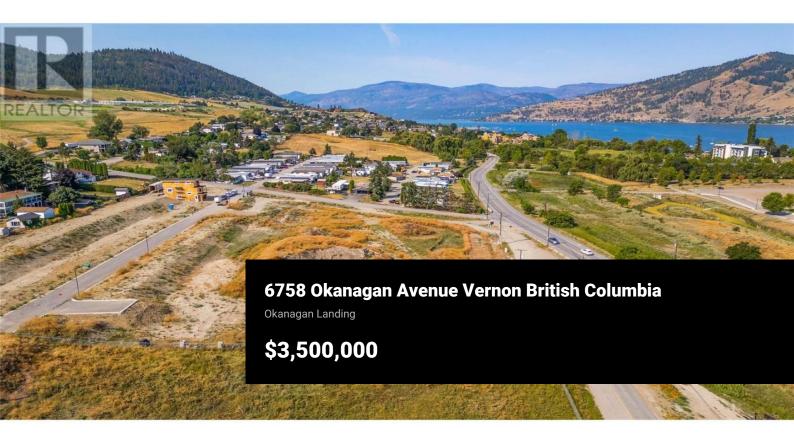

Phase 2 of Apollo Hill - Your Opportunity to Shape Okanagan Landing in Vernon 23 Single-Family or Multifamily Lots. Apollo Hill's Phase 2 presents an exciting opportunity for developers. With 23 available lots, the land is cleared and primed for construction. Many expenses have already been covered during the development of Phase 1. Situated across the street from Marshal Fields and just a 10-minute walk from the picturesque Okanagan Lake, this location offers both convenience and natural beauty. Don't miss out on being part of the transformation of Okanagan Landing. Contact us today to explore the possibilities! (id:6769)