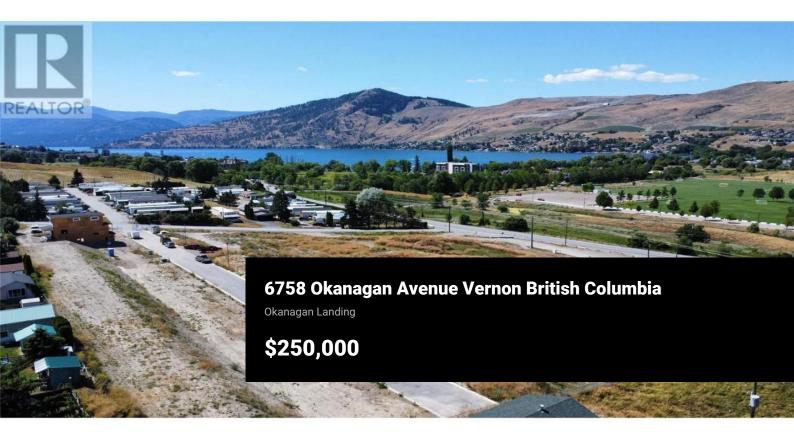

Welcome to Phase One of Apollo Hill! This exciting new bare land strata offers the perfect opportunity to build the home of your dreams. Choose from fully serviced lots with the flexibility of walk-up or walk-out build options, and enjoy the choice of bringing your own builder or utilizing ours. The lots are zoned to include secondary suites, making them ideal for a mortgage helper. Our current designs feature a spacious layout with 3 bedrooms and a den on the main floor, 3 bathrooms, and a 2-bedroom, 1-bathroom basement suite, along with a double car garage. The location couldn't be better—just a 10-minute walk to Okanagan Lake and directly across from Marshall Fields and the recreation center, perfect for those who appreciate both convenience and outdoor activities. Strata Lot 12 is available as a walk-up build site, ready for you to turn your vision into reality. With strata fees kept affordable at \$22.64 per month. (id:6769)