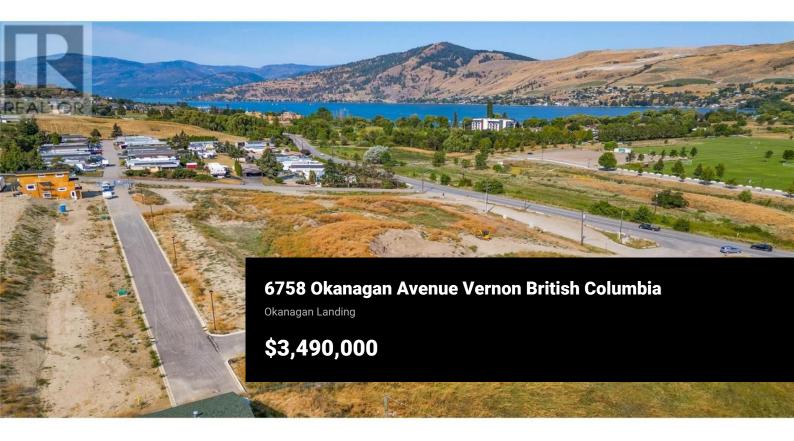

Phase 2 of Apollo Hill - Your Opportunity to Shape Okanagan Landing in Vernon. 23 Single-Family homes approved by the city. \*UPDATE: potential for 60 Townhouse or Multifamily lots. Apollo Hill's Phase 2 presents an exciting opportunity for developers. With 23 available lots, the land is cleared and primed for construction. Many expenses have already been covered during the development of Phase 1. Situated across the street from Marshall Fields and just a 10-minute walk from the picturesque Okanagan Lake, this location offers both convenience and natural beauty. Don't miss out on being part of the transformation of Okanagan Landing. Contact us today to explore the possibilities! (id:6769)