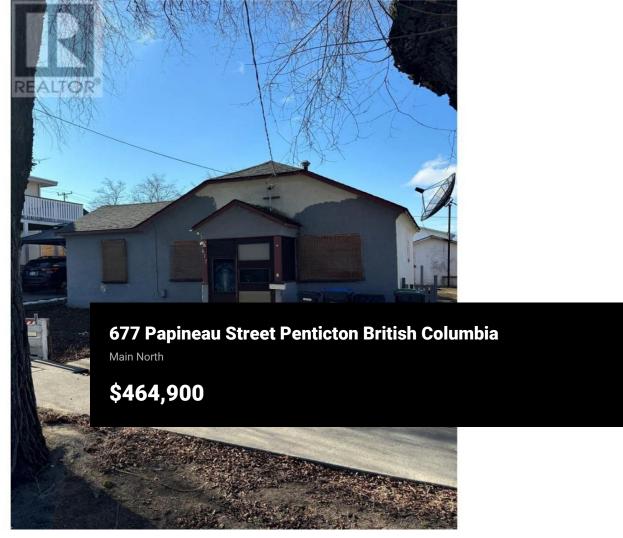

INVESTORS WELCOME!!! Not just a drive by, this lot has true potential. Approximate measurements of 46' X 100' and zoned ""R4-S Small-Scale Multi-Unit Residential - Small Lot."" Rear lane access and a quiet residential street out front. Great investment opportunity and/or holding property for future development. Downtown location, close to schools, shopping and all of Penticton's world famous beaches and parks. More pictures to come. Contact for more information. (id:6769)