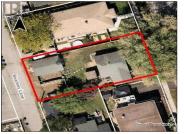

INVESTORS WELCOME!!! Not just a drive by, this lot has true potential. Approximate measurements of 46' X 100' and zoned ""R4-S Small-Scale Multi-Unit Residential - Small Lot."" Rear lane access and a quiet residential street out front. Great investment opportunity and/or holding property for future development. Downtown location, close to schools, shopping and all of Penticton's world famous beaches and parks. More pictures to come. Contact for more information. (id:6769)