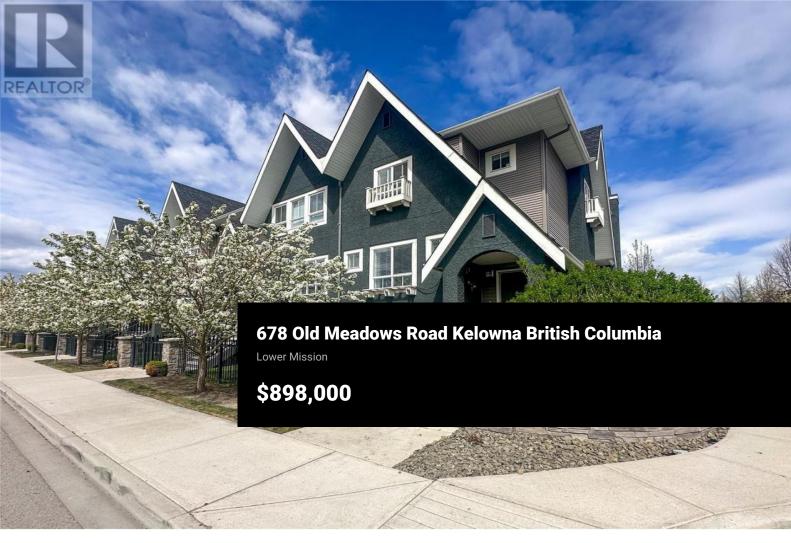

LOCATION MEETS LIFESTYLE with this rare corner unit townhome just 300 metres from Hobson Beach Park! Located in one of Kelowna's best family neighbourhoods, this 3 bedroom + den unit offers approximately 2100 sqft spread over 3 levels just a stone's throw away from top-tier schools, hockey rinks, sports fields & the H20 public pool! Step inside to find a modern openconcept layout that seamlessly connects the kitchen, dining & living areas, enhanced by a warm southern exposure & vibrant blue accents that reflect the Lake nearby! Entertaining is a breeze with a spacious kitchen equipped with a sit-up island, stainless steel appliances, gas range & sophisticated undercabinet lighting with easy access to the back balcony - the perfect spot for BBQing & relaxing with friends & family! Convenience is key with a 2 pc powder room on the main level, a large front foyer & a laundry room upstairs. The upper level features a 4 pc bathroom & 3 well-appointed bedrooms, including a primary retreat with a walk-in closet + a 5 pc ensuite with soaker tub & dual vanities! The lower level offers a large rec room/den with ample storage & access to a double garage for parking. In addition to parking, this home has a fully fenced front yard with grass & mature landscaping for pets to enjoy! Embrace leisure & convenience & live close to the boat launch, sailing club, numerous beaches, the Greenwa...