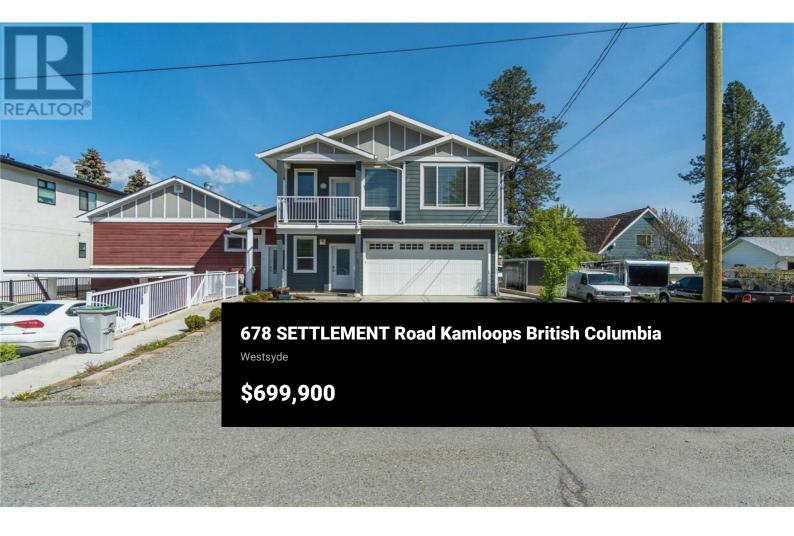

Modern living in one of the best family friendly pockets of town! This Westsyde home sits on a quiet street that leads straight to the river and trail system. Perfect for those who want a little piece of nature right outside their door. With its bright, fresh and thoughtful design, it offers that new build feel without the new build GST or price tag. The main floor features three bedrooms and two full bathrooms, including a large primary suite with walk in closet and 4pc ensuite. Vaulted ceilings and an open concept layout provide great flow and natural light throughout the main living space. The kitchen includes sleek appliances, which have been recently updated, tons of storage and plenty of room to gather. Downstairs offers added value with a self contained 1 bedroom inlaw suite, complete with its own laundry and separate entrance. Perfect for extended family or as a mortgage helper. Just a one minute walk to the elementary school, with a fully fenced yard, nearby shopping and amenities, an oversized garage and plenty of parking, this home truly offers the full package in an unbeatable location. (id:6769)