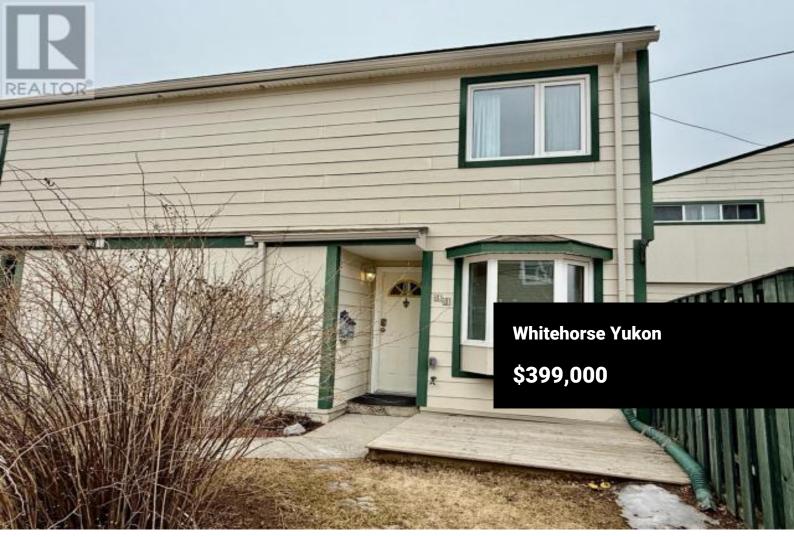

Welcome to your new home at 68-100 Lewes Blvd! This beautiful 3-bedroom, 2-bathroom END-UNIT townhome is the perfect blend of comfort and convenience, ideal for both first-time homebuyers and those wanting to downsize in an established neighbourhood. Open floor plan boasting 1276 sq ft on two levels with bright white galley kitchen, living area tucked in behind dining area with patio door to fabulous, fenced side yard with room to BBQ that's perfect for the kids or pets. Upper level has 3 bedrooms, full bath, and laundry conveniently located in hall alcove. Electric as well as propane heat, one parking space w/power, as well as option for another. Great location in this end unit offering privacy and more natural light and its near schools, hospital and Downtown Whitehorse. Come check out this well-kept unit! (id:6769)