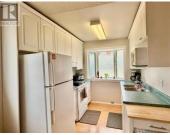

Welcome to your new home at 68-100 Lewes Blvd! This beautiful 3-bedroom, 2-bathroom END-UNIT townhome is the perfect blend of comfort and convenience, ideal for both first-time homebuyers and those wanting to downsize in an established neighbourhood. Open floor plan boasting 1276 sq ft on two levels with bright white galley kitchen, living area tucked in behind dining area with patio door to fabulous, fenced side yard with room to BBQ that's perfect for the kids or pets. Upper level has 3 bedrooms, full bath, and laundry conveniently located in hall alcove. Electric as well as propane heat, one parking space w/power, as well as option for another. Great location in this end unit offering privacy and more natural light and its near schools, hospital and Downtown Whitehorse. Come check out this well-kept unit! (id:6769)