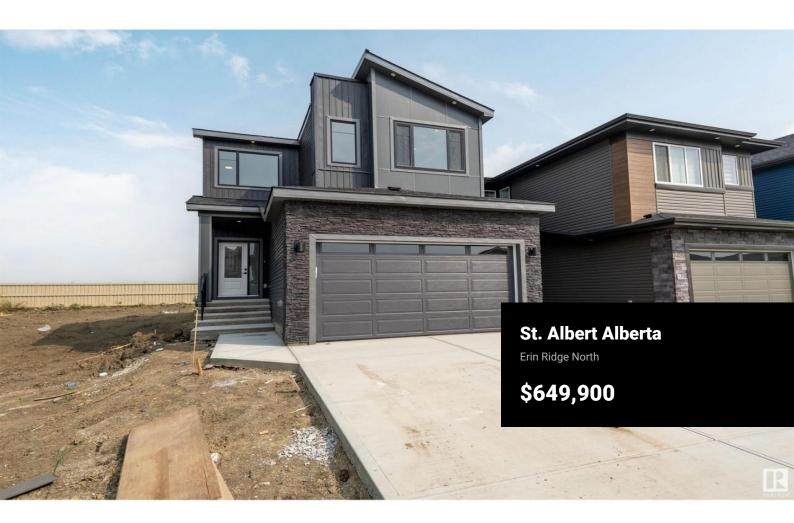

Welcome home to Erin Ridge North, one of St Albert's most desirable communities, close to amenities, shopping & parks. This custom built 2131 sqft home has been meticulously designed & crafted. The main floor has an open to above entry, mud room w built in bench, main floor Den, walk through pantry & open concept kitchen, beautiful living room w huge windows and electric Fireplace. The gourmet kitchen has ample cabinets, gorgeous quartz counters w waterfall & top of the line appliances, including gas cooktop, built-in oven & microwave. The second floor houses the Owner's Suite w recessed ceiling, walk-in closet & luxurious Ensuite w double sinks, glass shower & freestanding tub. There are 2 more generous bedrooms, one with walk-in closet, full bath, convenient Second Floor Laundry & Bonus Room (could be used as 4th Bedroom). Complete with 24x21 double attached garage with EV CHARGER, DECK, LUXURY VINYL PLANK FLOORS THROUGHOUT and ready for IMMEDIATE POSSESSION. Come make this home yours. (id:6769)