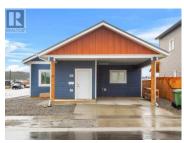

Bright, smart, and income-ready - 68 Eugene is refined, efficient, and steady. This energy-efficient Whistle Bend home features a 2-bed, 1-bath primary suite and a 2-bed, 1-bath secondary suite, each with private entrances and great natural light. The primary suite offers a spacious entry with double closets, open-concept living, a peninsula kitchen, full bath, laundry/storage room, and covered concrete parking. The secondary suite includes an open living/kitchen area, full bath, laundry/storage room, gravel parking, storage shed, and is parkfacing! Excellent privacy with a front-back layout, plus R20 under slab, R42 walls, R80 attic, quad pane windows, and pre-wiring for solar and EV chargers. A double-wall partition with four layers of drywall and a 1" air gap provides effective sound separation. The primary suite is vacant and move-in ready, while the secondary suite comes with reliable tenants. A fantastic live-in/rentout opportunity or smart investment. Check it out today! (id:6769)