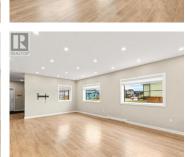

Bright, smart, and income-ready - 68 Eugene is refined, efficient, and steady. This energy-efficient Whistle Bend home features a 2-bed, 1-bath primary suite and a 2-bed, 1-bath secondary suite, each with private entrances and great natural light. The primary suite offers a spacious entry with double closets, open-concept living, a peninsula kitchen, full bath, laundry/storage room, and covered concrete parking. The secondary suite includes an open living/kitchen area, full bath, laundry/storage room, gravel parking, storage shed, and is parkfacing! Excellent privacy with a front-back layout, plus R20 under slab, R42 walls, R80 attic, quad pane windows, and pre-wiring for solar and EV chargers. A double-wall partition with four layers of drywall and a 1" air gap provides effective sound separation. The primary suite is vacant and move-in ready, while the secondary suite comes with reliable tenants. A fantastic live-in/rentout opportunity or smart investment. Check it out today! (id:6769)