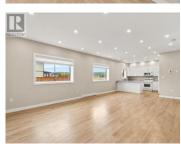

Bright, smart, and income-ready - 68 Eugene is refined, efficient, and steady. This energy-efficient Whistle Bend home features a 2-bed, 1-bath primary suite and a 2-bed, 1-bath secondary suite, each with private entrances and great natural light. The primary suite offers a spacious entry with double closets, open-concept living, a peninsula kitchen, full bath, laundry/storage room, and covered concrete parking. The secondary suite includes an open living/kitchen area, full bath, laundry/storage room, gravel parking, storage shed, and is parkfacing! Excellent privacy with a front-back layout, plus R20 under slab, R42 walls, R80 attic, quad pane windows, and pre-wiring for solar and EV chargers. A double-wall partition with four layers of drywall and a 1" air gap provides effective sound separation. The primary suite is vacant and move-in ready, while the secondary suite comes with reliable tenants. A fantastic live-in/rentout opportunity or smart investment. Check it out today! (id:6769)