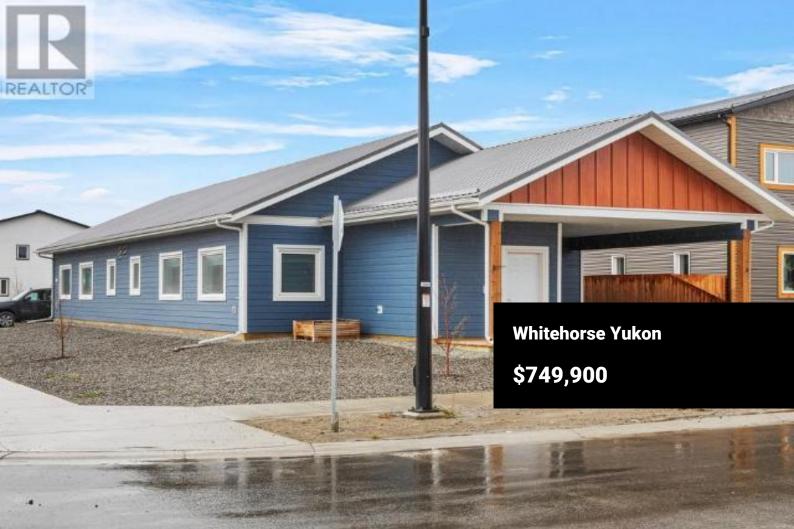

Bright, smart, and income-ready - 68 Eugene is refined, efficient, and steady. This energy-efficient Whistle Bend home features a 2-bed, 1-bath primary suite and a 2-bed, 1-bath secondary suite, each with private entrances and great natural light. The primary suite offers a spacious entry with double closets, open-concept living, a peninsula kitchen, full bath, laundry/storage room, and covered concrete parking. The secondary suite includes an open living/kitchen area, full bath, laundry/storage room, gravel parking, storage shed, and is parkfacing! Excellent privacy with a front-back layout, plus R20 under slab, R42 walls, R80 attic, quad pane windows, and pre-wiring for solar and EV chargers. A double-wall partition with four layers of drywall and a 1" air gap provides effective sound separation. The primary suite is vacant and move-in ready, while the secondary suite comes with reliable tenants. A fantastic live-in/rentout opportunity or smart investment. Check it out today! (id:6769)