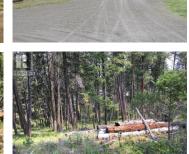

680 Fairbridge Road West Kelowna British Columbia Fintry \$199,900

Country living at its very best with the solitude and serenity of nature at your doorstep. For those who prefer a quieter, more private lifestyle with more living space, build your dream home and feel like you are living on top of the world, as you fall in love with views of Lake Okanagan with only minutes to the lake and unlimited outdoor activities. This picture perfect .30 acre lot . Build when, and if, you want as there are no building timelines, or this is a great holding property. Nearby you will find La Casa Resort, Fintry Provincial Park and Protected Area, waterfalls, the boat launch, hiking and biking trails. (id:6769)