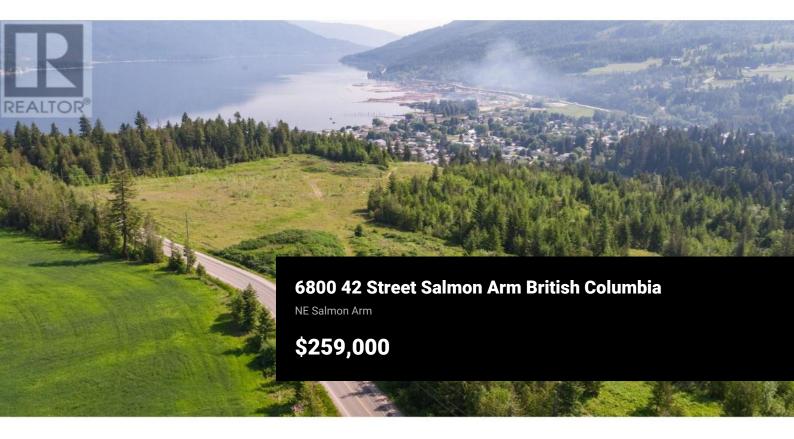

Build your dream home in Park Hill Estates! LOT 12 - Amazing opportunity in one of Salmon Arm's newest subdivisions, located in one of the fastest-growing communities in BC. This prime location is just a short walk to the only public beach in Salmon Arm. These freehold proposed lots are zoned R1 and each lot varies in size, offering amazing views. This non-stratified property is situated in a desirable area with many lots bordering the Shuswap golf course, city park, and four-season trails. The Shuswap is renowned for its abundance of recreational opportunities. Additionally, there is a public boat launch and full-service marina within minutes, as well as a baseball diamond and great potential in the rapidly expanding Canoe area. Shopping, restaurants, and amenities are conveniently located within a 10-minute drive. This is an exciting opportunity to get in on the first phase, with GST applicable and a design guideline that will be required upon sale. (id:6769)