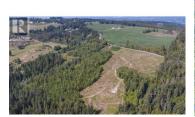

Build your dream home in Park Hill Estates! LOT 12 - Amazing opportunity in one of Salmon Arm's newest subdivisions, located in one of the fastest-growing communities in BC. This prime location is just a short walk to the only public beach in Salmon Arm. These freehold proposed lots are zoned R1 and each lot varies in size, offering amazing views. This non-stratified property is situated in a desirable area with many lots bordering the Shuswap golf course, city park, and four-season trails. The Shuswap is renowned for its abundance of recreational opportunities. Additionally, there is a public boat launch and full-service marina within minutes, as well as a baseball diamond and great potential in the rapidly expanding Canoe area. Shopping, restaurants, and amenities are conveniently located within a 10-minute drive. This is an exciting opportunity to get in on the first phase, with GST applicable and a design guideline that will be required upon sale. (id:6769)