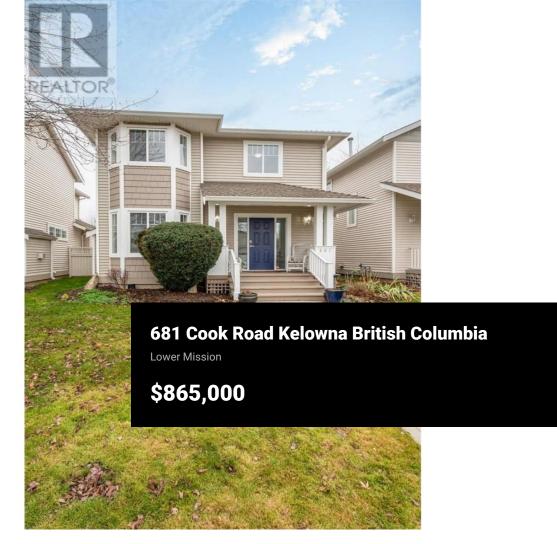

THIS IS THE ONE YOU'VE BEEN WAITING FOR! Well maintained 2 story detached home in the highly desirable Somerville Corner development. Close to Okanagan lake, City boat launch, Mission Greenway, the H2O Athletic centre, great restaurants and lots of shopping close by. This home has lots of recent updates with 3 bedrooms and 3 bathrooms, spacious family room with fireplace, private deck and a double garage with an extra parking spot. Somerville Corner is known as a friendly, all ages community with low strata fees and allows 2 pets with no size restrictions. Hurry on this one! (id:6769)