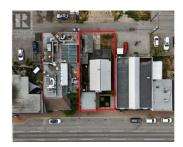

Own a unique property package on bustling Main Street. This property is perfectly positioned for both immediate use and future development. This rare offering combines both commercial and residential components on a single lot, making it an ideal investment for savvy buyers. The property features a charming 480 sq ft storefront commercial building that has recently been completely built out for a showroom and can be effortlessly converted into storefront. Perfect for a variety of business ventures, alongside a 5-bedroom, 2-bathroom home spanning 1,700 sg ft. The residence is conveniently located directly behind the commercial space, providing privacy and easy access via a rear alley, complete with a separate garage for added convenience and storage. Zoned C5, this lot offers incredible flexibility for development, allowing for 100% lot coverage and no setbacks. This means you can maximize your investment potential with ease. The zoning permits construction of approximately 8 stories or up to 36.6 meters in height, making it an exceptional opportunity for developers eager to capitalize on the increasing demand for both residential and commercial spaces in this vibrant area. Whether you're looking to hold the property for future appreciation or develop it into something spectacular today, contact the listing rep to learn more about this opportunity. (id:6769)