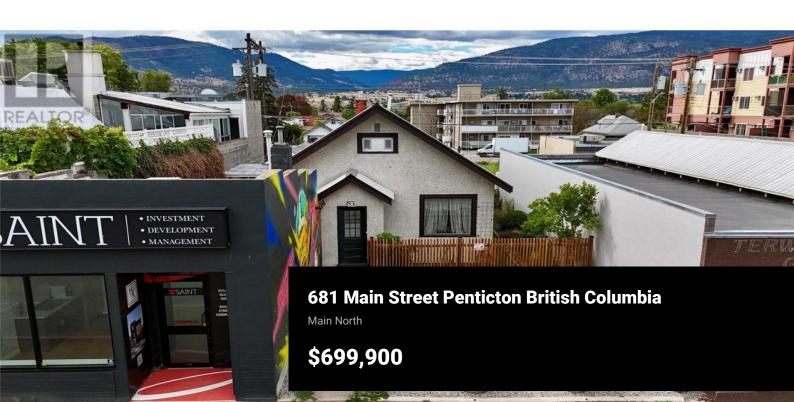

Own a unique property package on bustling Main Street. This property is perfectly positioned for both immediate use and future development. This rare offering combines both commercial and residential components on a single lot, making it an ideal investment for savvy buyers. The property features a charming 480 sq ft storefront commercial building that has recently been completely built out for a showroom and can be effortlessly converted into storefront. Perfect for a variety of business ventures, alongside a 5-bedroom, 2-bathroom home spanning 1,700 sg ft. The residence is conveniently located directly behind the commercial space, providing privacy and easy access via a rear alley, complete with a separate garage for added convenience and storage. Zoned C5, this lot offers incredible flexibility for development, allowing for 100% lot coverage and no setbacks. This means you can maximize your investment potential with ease. The zoning permits construction of approximately 8 stories or up to 36.6 meters in height, making it an exceptional opportunity for developers eager to capitalize on the increasing demand for both residential and commercial spaces in this vibrant area. Whether you're looking to hold the property for future appreciation or develop it into something spectacular today, contact the listing rep to learn more about this opportunity. (id:6769)