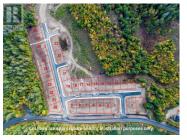

(id:6769)

Phone: (250) 463-9744 http://www.saragalusha.com/

Build your dream home in Park Hill Estates! LOT 3 - Amazing opportunity in one of Salmon Arm's newest subdivisions, located in one of the fastestgrowing communities in BC. This prime location is just a short walk to the only public beach in Salmon Arm. These freehold proposed lots are zoned R1 and each lot varies in size, offering amazing views. This non-stratified property is situated in a desirable area with many lots bordering the Shuswap golf course,

and four-season trails. The Shuswap is renowned for its abundance of recreational opportunities. Additionally, there is a public boat launch and fullservice marina within minutes, as well as a baseball diamond and great potential in the rapidly expanding Canoe area. Shopping, restaurants, and amenities are conveniently located within a 10-minute drive. This is an exciting opportunity to get in on the first phase, with GST applicable and a design plan available upon request. Will adjust addresses once registered with the city.