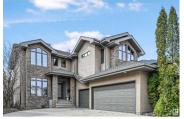

Beautifully crafted Birkholz custom home, where elegance meets exceptional design. Meticulously maintained by the original owner. High quality materials were carefully selected incl plywood sheathing, exotic eucalyptus hardwood, solid core doors, many built ins, O/S triple paned windows w/custom Hunter Douglas blinds. The unique living rm features in-floor trees to an open 18' vaulted ceiling seamlessly blending nature with architecture. Gorgeous Chef's kitchen w/full height solid maple cabinets, U/C lighting, granite counters & newer S/S appliances. Main floor den. Retreat to the luxurious primary bedrm that boasts a fireplace & spa-like ensuite w/a 10 mm glass shower & jetted corner tub. Generous sized bedrms, vaulted fully wired bonus rm & a library loft. The F/Fin bsmt is built for entertainment & relaxation, complete w/wet bar which integrates a stunning salt water aquarium, rec rm (upg cork flrs) & an equipped fitness rm. O/S TRIPLE garage. Huge private yard backs to a treed park & steps to pond (id:6769)