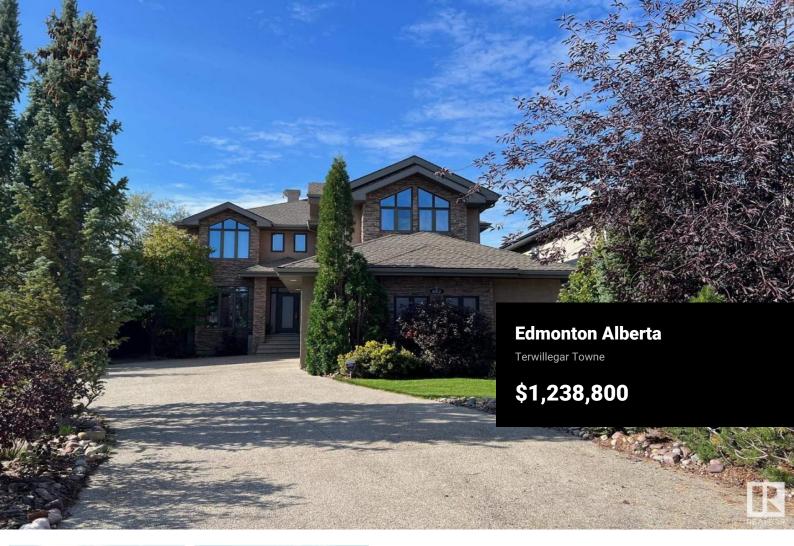

Beautifully crafted Birkholz custom home, where elegance meets exceptional design. Meticulously maintained by the original owner. High quality materials were carefully selected incl plywood sheathing, exotic eucalyptus hardwood, solid core doors, many built ins, O/S triple paned windows w/custom Hunter Douglas blinds. The unique living rm features in-floor trees to an open 18' vaulted ceiling seamlessly blending nature with architecture. Gorgeous Chef's kitchen w/full height solid maple cabinets, U/C lighting, granite counters & newer S/S appliances. Main floor den. Retreat to the luxurious primary bedrm that boasts a fireplace & spa-like ensuite w/a 10 mm glass shower & jetted corner tub. Generous sized bedrms, vaulted fully wired bonus rm & a library loft. The F/Fin bsmt is built for entertainment & relaxation, complete w/wet bar which integrates a stunning salt water aquarium, rec rm (upg cork flrs) & an equipped fitness rm. O/S TRIPLE garage. Huge private yard backs to a treed park & steps to pond (id:6769)