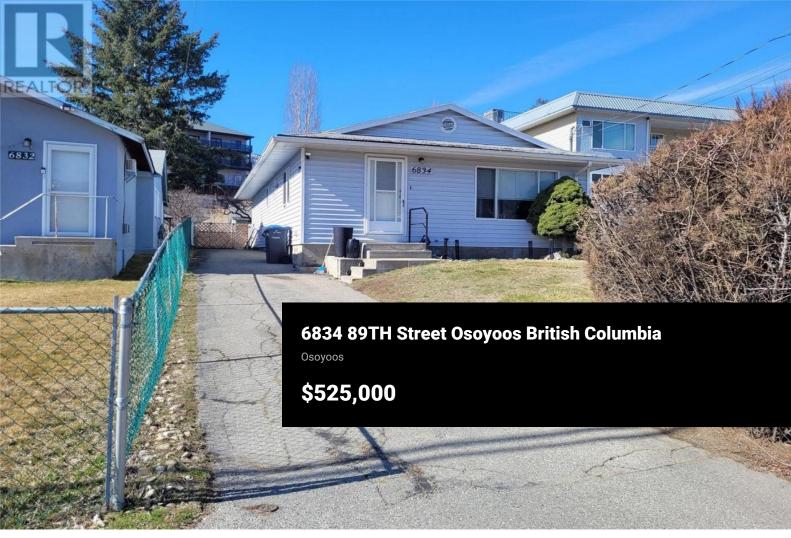

Discover this charming 2-bedroom, 1-bathroom, single-level home nestled on a spacious lot in a prime location. Just minutes from downtown and within walking distance to the elementary school, park and beach, this property is perfect for families and retirees alike. The fenced yard has mature fruit trees and ample space for a small garden, providing a serene outdoor retreat, as well as a 20x24 ft building with 60-amp service, currently utilized as a workshop and storage area. Currently tenanted, the land is zoned R7, offering the option to invest now and build later, catering to both immediate returns and future development prospects. 24 hrs notice required for viewings. Measurements are approximate and should be verified if important to the buyer. (id:6769)