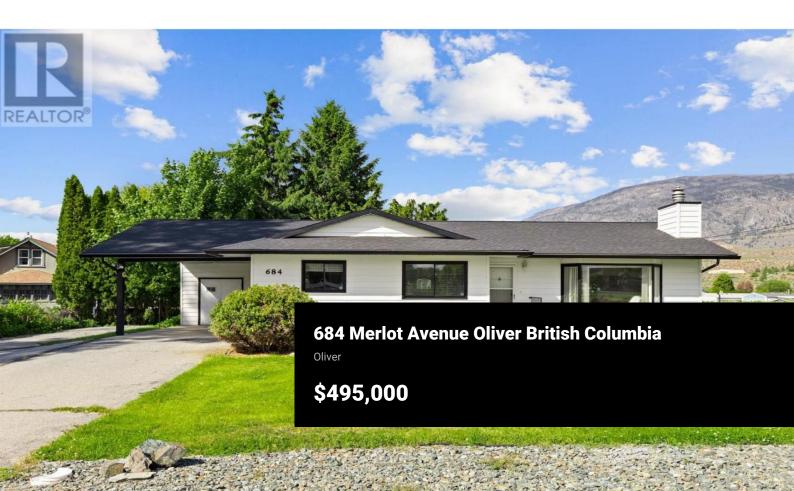

Welcome to this charming rancher on a generous 0.21 acre lot with picturesque mountain views. With a brand-new roof & functional layout, this home offers great potential for first-time buyers, investors, or downsizers with a vision. The single-level floor plan features 3 bedrooms & 2 beautifully updated bathrooms, providing both comfort & convenience. Outside, the spacious yard & covered patio create an ideal setting for gardening, entertaining or simply relaxing in the Okanagan sun. Located just steps from the serene waters of Tuc-el-Nuit Lake, close to local schools & minutes from South Okanagan General Hospital, this home combines lifestyle with everyday convenience. Set in a quiet, established neighbourhood, this is a fantastic opportunity to add value & create something truly special! (id:6769)