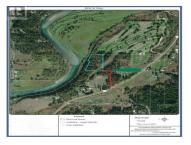

Visit REALTOR? website for additional information. Unique & RARE River?'s Edge Property in the Slocan Valley! 5 acres \*600 ft of river frontage \*Located literally at the edge of Valley View Golf Course \*NON PERMITTED charming 2 BED 1 BATH Cottage -Covered front entry, Galley style kitchen, Dining room, Wood laminate flooring, Continuous hot water system, 3 pc family bath, Living room w/ free standing wood stove, Unique loft bedroom w/ pull down ladders above the living area and Vaulted tongue & grove ceilings \*Lovely natural light in cottage \*Property is level with build site options to build a DREAM Home & live in the cottage \*Close to school bus stop \*Direct access to Slocan Valley Rail Trail system \*Excellent water supply \*Septic is in place \*Elec & phone is available on site \*Short drives to Slocan, Nelson & Castlegar \*Property has exceptional privacy with beautiful river views! (id:6769)