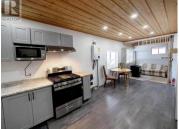

Visit REALTOR? website for additional information. Unique & RARE River?'s Edge Property in the Slocan Valley! 5 acres \*600 ft of river frontage \*Located literally at the edge of Valley View Golf Course \*NON PERMITTED charming 2 BED 1 BATH Cottage -Covered front entry, Galley style kitchen, Dining room, Wood laminate flooring, Continuous hot water system, 3 pc family bath, Living room w/ free standing wood stove, Unique loft bedroom w/ pull down ladders above the living area and Vaulted tongue & grove ceilings \*Lovely natural light in cottage \*Property is level with build site options to build a DREAM Home & live in the cottage \*Close to school bus stop \*Direct access to Slocan Valley Rail Trail system \*Excellent water supply \*Septic is in place \*Elec & phone is available on site \*Short drives to Slocan, Nelson & Castlegar \*Property has exceptional privacy with beautiful river views! (id:6769)