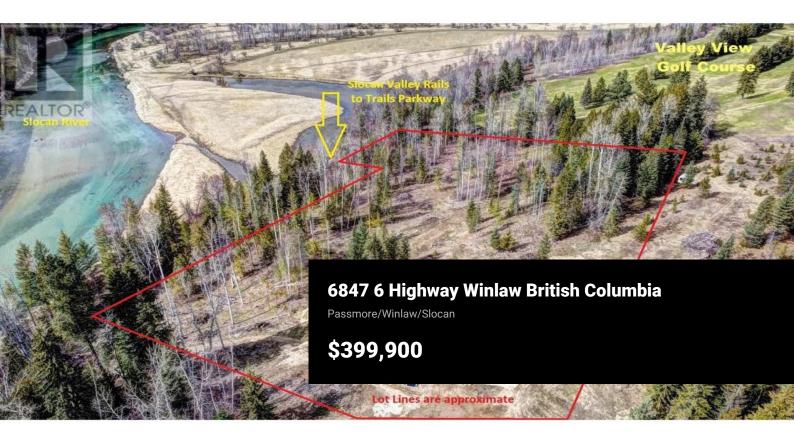

Visit REALTOR? website for additional information. Unique & RARE River?'s Edge Property in the Slocan Valley! 5 acres \*600 ft of river frontage \*Located literally at the edge of Valley View Golf Course \*NON PERMITTED charming 2 BED 1 BATH Cottage -Covered front entry, Galley style kitchen, Dining room, Wood laminate flooring, Continuous hot water system, 3 pc family bath, Living room w/ free standing wood stove, Unique loft bedroom w/ pull down ladders above the living area and Vaulted tongue & grove ceilings \*Lovely natural light in cottage \*Property is level with build site options to build a DREAM Home & live in the cottage \*Close to school bus stop \*Direct access to Slocan Valley Rail Trail system \*Excellent water supply \*Septic is in place \*Elec & phone is available on site \*Short drives to Slocan, Nelson & Castlegar \*Property has exceptional privacy with beautiful river views! (id:6769)