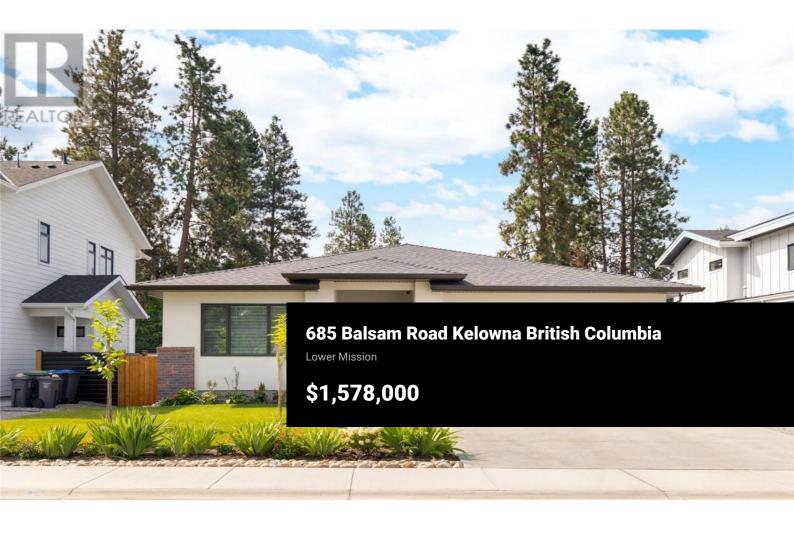

A rare opportunity to live in one of Kelowna's most sought-after neighbourhoods! This immaculate, newly built south-facing rancher is located in the heart of Lower Mission-just minutes to top-rated schools, the lake, H2O Centre, Capital News Centre, restaurants & more. Thoughtfully designed with a bright, open-concept layout, the main level features wide plank engineered hardwood, quartz surfaces throughout & elegant finishes. The chef's kitchen is equipped with stainless steel appliances, a large pantry & a quartz island with seating. A spacious living room with a floor-to-ceiling brick fireplace creates a warm, inviting atmosphere, while the family-sized dining area flows seamlessly to the covered deck--perfect for entertaining & enjoying the outdoors. The primary suite features a spa-inspired ensuite and large walk in closet. Two additional bedrooms complete the main level. Take your private elevator to the lower level, where you'll find a versatile flex room with wet bar, wine/cold room, an additional bedroom & a fully self-contained 1-bedroom legal suite--ideal for extended family or income potential. Step outside to your own backyard sanctuary. Set on a pool-sized lot, the garden retreat is a dream for outdoor enthusiasts--complete with mature peach/nectarine, plum, hazelnut & almond trees, raised garden beds, a shed & plenty of space to unwind or entertain. This home...