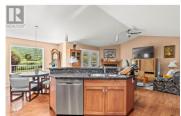

Unbelievable a Walkout basement home. With 2/3 of the basement being finished, allowing for that extra space that you have been looking for. A Very Prime location on 6 street in Desert Cove. This is the new open style living plan. A Three bedroom home on the main floor, Plus one down & a Den. There is a large Family room / games room down stairs with level walk out to the back yard providing a great cross country view. There is a laundry room off the kitchen on the main floor. The Kitchen offer incredible amount of cabinet space. A large sit up to island. A Fireplace in the living room. This is a level main entry home, should this be a requirement. Double Garage. (id:6769)