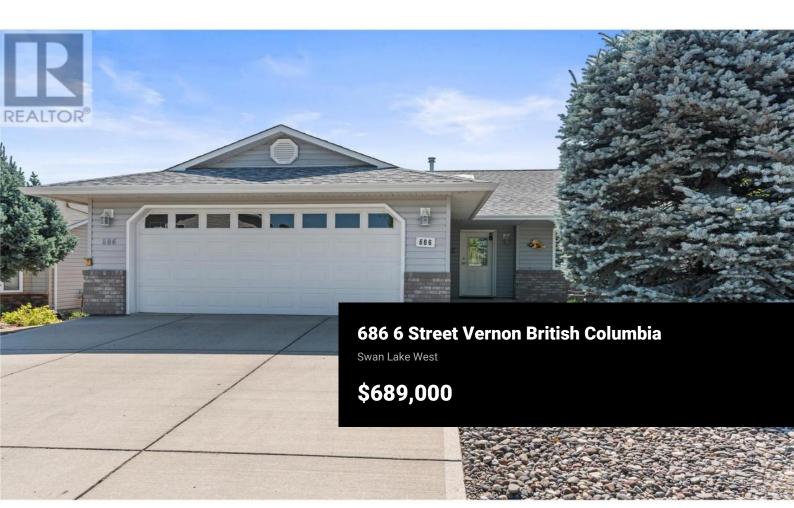

Unbelievable a Walkout basement home. With 2/3 of the basement being finished, allowing for that extra space that you have been looking for. A Very Prime location on 6 street in Desert Cove. This is the new open style living plan. A Three bedroom home on the main floor, Plus one down & a Den. There is a large Family room / games room down stairs with level walk out to the back yard providing a great cross country view. There is a laundry room off the kitchen on the main floor. The Kitchen offer incredible amount of cabinet space. A large sit up to island. A Fireplace in the living room. This is a level main entry home, should this be a requirement. Double Garage. (id:6769)