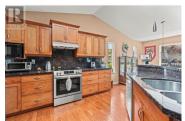

Unbelievable a Walkout basement home. With 2/3 of the basement being finished, allowing for that extra space that you have been looking for. A Very Prime location on 6 street in Desert Cove. This is the new open style living plan. A Three bedroom home on the main floor, Plus one down & a Den. There is a large Family room / games room down stairs with level walk out to the back yard providing a great cross country view. There is a laundry room off the kitchen on the main floor. The Kitchen offer incredible amount of cabinet space. A large sit up to island. A Fireplace in the living room. This is a level main entry home, should this be a requirement. Double Garage. (id:6769)