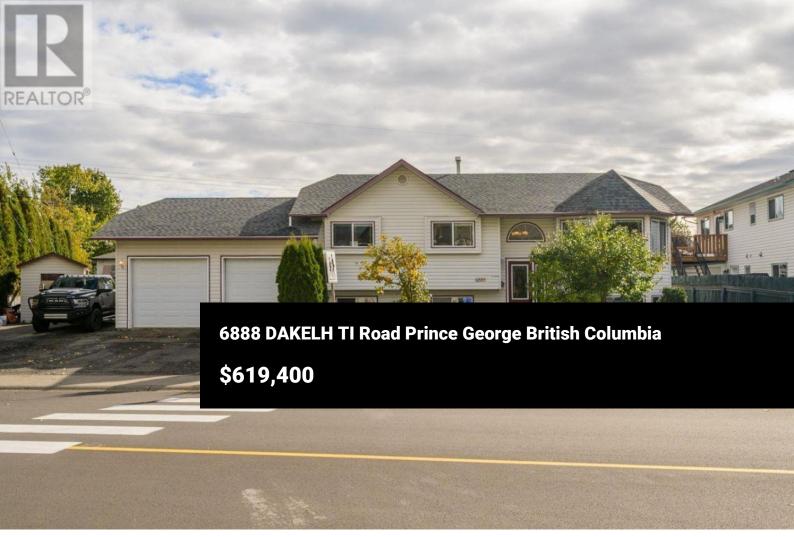

\* PREC - Personal Real Estate Corporation. If you are looking for a fabulous home with a great I bed self-contained suite, here it is, just down the road from Walmart, Home Depot & other conveniences. The main floor features a huge country kitchen with a big island, french doors off of the dining room to a large covered deck, there are 3 beds, 2 baths (the primary has a full ensuite) & the main floor has access to the rec room in the basement. Downstairs the suite is nice & bright with shared laundry (suite is accessed through the garage). It is perfect for in-laws or as a mortgage helper. There is a dbl garage, a large triple paved driveway & backyard access to paved RV parking. Lot size measurement is taken from Tax Assessment, all measurements are approximate and all information is to be verified by buyer if deemed important. (id:6769)