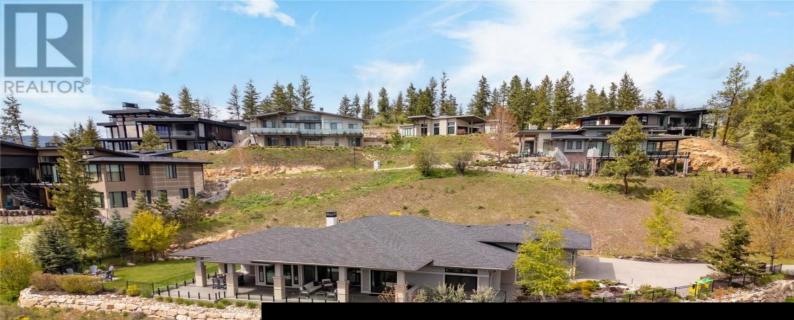

## 689 Birdie Lake Place Vernon British Columbia Predator Ridge

## \$2,795,000

Located within the Award winning Predator Ridge neighborhood, this incredible home is surrounded by mature greenery, nature trails & an array of exclusive amenities right out your front door. Nestled on one of the largest, private, fully fenced lots there is plenty of room for pets to run, or to add a pool. The exquisite kitchen features premium appliances, stone countertops & gorgeous two toned cabinetry. Experience one level living at its finest with over 3000 sq ft of open main floor living & two primary suites, each with lavish ensuites. The family sized dining room is perfectly positioned to take in the incredible views! The living room features a floor to ceiling fireplace, vaulted ceilings & opens up to the expansive, south facing veranda, complete with large built in BBQ, dining area & lounge. This creates the perfect backdrop for entertaining or relaxing. Two additional bedrooms, a luxurious office & home theater room complete the huge main level. The triple garage comes with a top of the line golf cart, epoxy flooring & built in workshop. Step down to the lower level where you will find a bonus 700+ square feet of living space, the perfect rec room, gym or games room. Living in Predator Ridge provides you with so much more than just a home, it is a well established community complete with a large variety of amenities including two world class golf courses, an exclu...