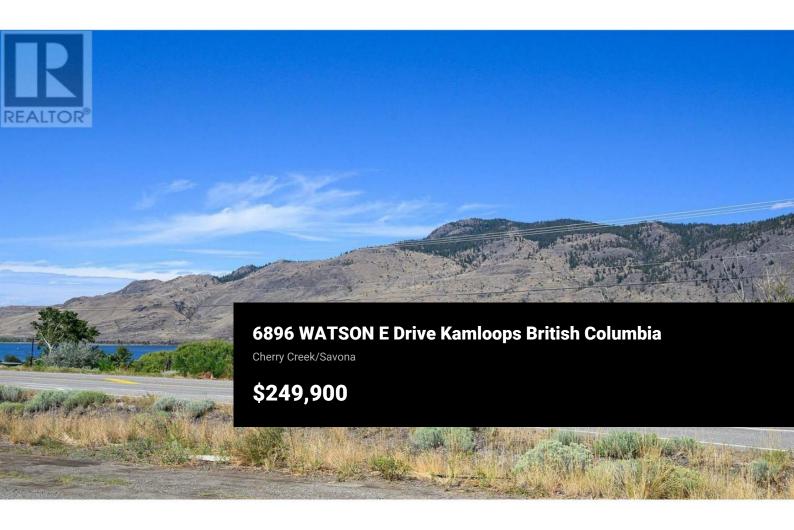

Great setting with 0.24 acre lot capturing Kamloops Lake views! Only minutes to the boat launch and public Savona Beach area. This great piece of property has quick easy access off of Highway 1 in Savona with plenty of parking. Treed corner lot has 2 proper driveways - one on Watson Rd East and one on Watson Rd West. Fully fenced and pet friendly. This older 4 bedroom manufactured home has had a full electrical upgrade with a new Silver Label BC Safety Authority number issued. Home has a cozy porch off the back which opens into the dining nook adjacent to the galley style kitchen with 2 separate family rooms, 4 bedrooms & 2 bathrooms. Abundant fruit from your own trees. For showing requests kindly provide 24 hours notice for tenant. Buyer to verify all details if important. (id:6769)