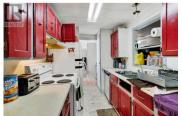

Great setting with 0.24 acre lot capturing Kamloops Lake views! Only minutes to the boat launch and public Savona Beach area. This great piece of property has quick easy access off of Highway 1 in Savona with plenty of parking. Treed corner lot has 2 proper driveways - one on Watson Rd East and one on Watson Rd West. Fully fenced and pet friendly. This older 4 bedroom manufactured home has had a full electrical upgrade with a new Silver Label BC Safety Authority number issued. Home has a cozy porch off the back which opens into the dining nook adjacent to the galley style kitchen with 2 separate family rooms, 4 bedrooms & 2 bathrooms. Abundant fruit from your own trees. For showing requests kindly provide 24 hours notice for tenant. Buyer to verify all details if important. (id:6769)