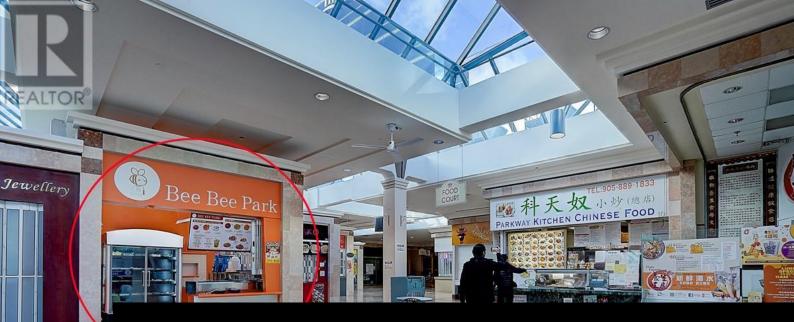

## 670 Hwy 7 69 Richmond Hill Beaver Creek Business Park Ontario Beaver Creek Business Park

\$199,000

BAY STREET INTEGRITY REALTY INC., Brokerage

Located in the best physical spot within the food court, this vibrant and highly visible restaurant unit is the perfect space for your business. With excellent foot traffic and easy accessibility, this unit is designed for success. It comes equipped with a commercial hood fan, a walk-in fridge, and ample underground parking for both staff and customers. Don't miss out on this exceptional opportunity to set up your restaurant in a high-traffic location! (id:6769)