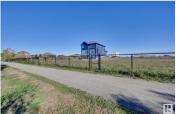

Build your dream home with WALKOUT BASEMENT on this excellent building spot in the community of Southfort Estates, Fort Saskatchewan. This west facing lot is , 1525 square meters, 16,414 square feet. 23.7 meters wide and 60 meters long. The chain link fence at the back of the property opens onto a treed walking path. All services at property line. Lot will accommodate a building pocket of about 58'. Close to schools, playground, sports fields, shopping centers, transit station, and the Dow Recreation Centre (id:6769)