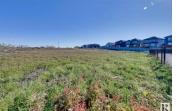

Build your dream home with WALKOUT BASEMENT on this excellent building spot in the community of Southfort Estates, Fort Saskatchewan. This west facing lot is , 1525 square meters, 16,414 square feet. 23.7 meters wide and 60 meters long. The chain link fence at the back of the property opens onto a treed walking path. All services at property line. Lot will accommodate a building pocket of about 58'. Close to schools, playground, sports fields, shopping centers, transit station, and the Dow Recreation Centre (id:6769)