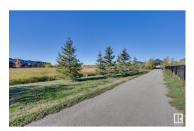

Build your dream home with WALKOUT BASEMENT on this excellent building spot in the community of Southfort Estates, Fort Saskatchewan. This west facing lot is , 1525 square meters, 16,414 square feet. 23.7 meters wide and 60 meters long. The chain link fence at the back of the property opens onto a treed walking path. All services at property line. Lot will accommodate a building pocket of about 58'. Close to schools, playground, sports fields, shopping centers, transit station, and the Dow Recreation Centre (id:6769)