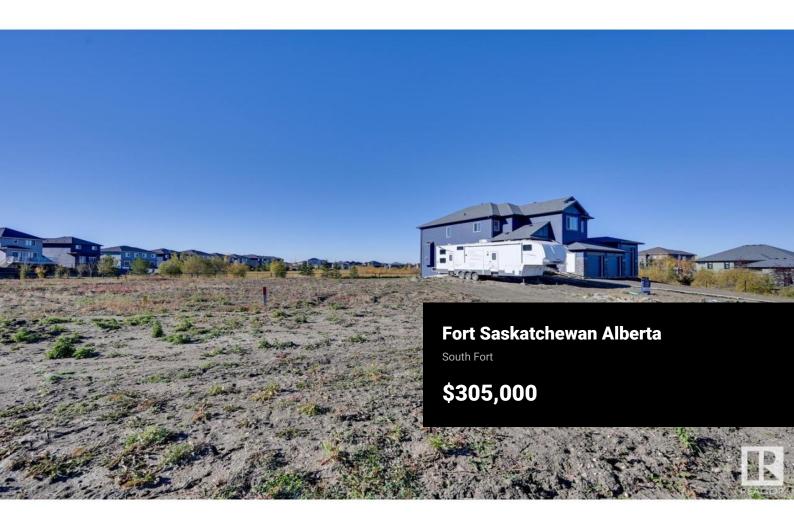

Build your dream home with WALKOUT BASEMENT on this excellent building spot in the community of Southfort Estates, Fort Saskatchewan. This west facing lot is , 1525 square meters, 16,414 square feet. 23.7 meters wide and 60 meters long. The chain link fence at the back of the property opens onto a treed walking path. All services at property line. Lot will accommodate a building pocket of about 58'. Close to schools, playground, sports fields, shopping centers, transit station, and the Dow Recreation Centre (id:6769)