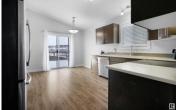

Welcome to this Sterling-built, 3-bedroom, 2 FULL bathroom bi-level home, nestled in the sought-after Southpointe community. With its prime CORNER LOT location, this home offers a large, FULLY-FENCED WEST FACING yard, perfect for enjoying sunny afternoons on the HUGE DECK. Step inside to find VAULTED ceilings that add to the sense of space and light. The OPEN CONCEPT layout includes a functional kitchen with a pantry, ideal for all your storage needs. The PRIMARY bedroom features a 4-piece ENSUITE, creating a private retreat. The basement is ready for your personal touch, with space for a 4th bedroom, additional bathroom, and a rec room. Situated just minutes by foot from a playground, this home is perfect for families. Schools, shopping and amenities are all close by! (id:6769)