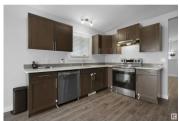

Welcome to this Sterling-built, 3-bedroom, 2 FULL bathroom bi-level home, nestled in the sought-after Southpointe community. With its prime CORNER LOT location, this home offers a large, FULLY-FENCED WEST FACING yard, perfect for enjoying sunny afternoons on the HUGE DECK. Step inside to find VAULTED ceilings that add to the sense of space and light. The OPEN CONCEPT layout includes a functional kitchen with a pantry, ideal for all your storage needs. The PRIMARY bedroom features a 4-piece ENSUITE, creating a private retreat. The basement is ready for your personal touch, with space for a 4th bedroom, additional bathroom, and a rec room. Situated just minutes by foot from a playground, this home is perfect for families. Schools, shopping and amenities are all close by! (id:6769)