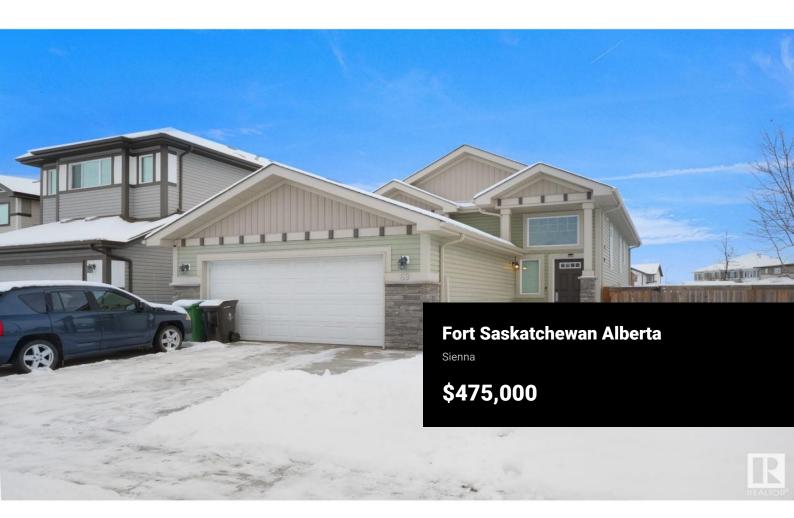

Welcome to this Sterling-built, 3-bedroom, 2 FULL bathroom bi-level home, nestled in the sought-after Southpointe community. With its prime CORNER LOT location, this home offers a large, FULLY-FENCED WEST FACING yard, perfect for enjoying sunny afternoons on the HUGE DECK. Step inside to find VAULTED ceilings that add to the sense of space and light. The OPEN CONCEPT layout includes a functional kitchen with a pantry, ideal for all your storage needs. The PRIMARY bedroom features a 4-piece ENSUITE, creating a private retreat. The basement is ready for your personal touch, with space for a 4th bedroom, additional bathroom, and a rec room. Situated just minutes by foot from a playground, this home is perfect for families. Schools, shopping and amenities are all close by! (id:6769)