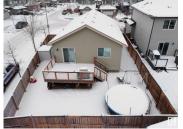

Welcome to this Sterling-built, 3-bedroom, 2 FULL bathroom bi-level home, nestled in the sought-after Southpointe community. With its prime CORNER LOT location, this home offers a large, FULLY-FENCED WEST FACING yard, perfect for enjoying sunny afternoons on the HUGE DECK. Step inside to find VAULTED ceilings that add to the sense of space and light. The OPEN CONCEPT layout includes a functional kitchen with a pantry, ideal for all your storage needs. The PRIMARY bedroom features a 4-piece ENSUITE, creating a private retreat. The basement is ready for your personal touch, with space for a 4th bedroom, additional bathroom, and a rec room. Situated just minutes by foot from a playground, this home is perfect for families. Schools, shopping and amenities are all close by! (id:6769)