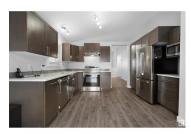

Welcome to this Sterling-built, 3-bedroom, 2 FULL bathroom bi-level home, nestled in the sought-after Southpointe community. With its prime CORNER LOT location, this home offers a large, FULLY-FENCED WEST FACING yard, perfect for enjoying sunny afternoons on the HUGE DECK. Step inside to find VAULTED ceilings that add to the sense of space and light. The OPEN CONCEPT layout includes a functional kitchen with a pantry, ideal for all your storage needs. The PRIMARY bedroom features a 4-piece ENSUITE, creating a private retreat. The basement is ready for your personal touch, with space for a 4th bedroom, additional bathroom, and a rec room. Situated just minutes by foot from a playground, this home is perfect for families. Schools, shopping and amenities are all close by! (id:6769)