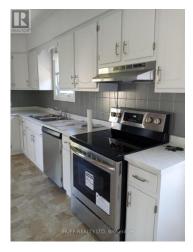

Welcome to this charming family home in Earlton, offering comfort and convenience on a corner location! The main floor features 3 bedrooms, a bright eat-in kitchen, living room, and the convenience of main floor laundry. You will also find a 4-piece bathroom. The finished basement expands your living space with 2 additional bedrooms, a rec room, and a bonus room that's perfect for any need, along with a 3-piece bathroom. Outside, you'll love the relaxing rear deck, a generous shed for extra storage, and a drive-through driveway for added ease. This home ideal for your growing family! (id:6769)