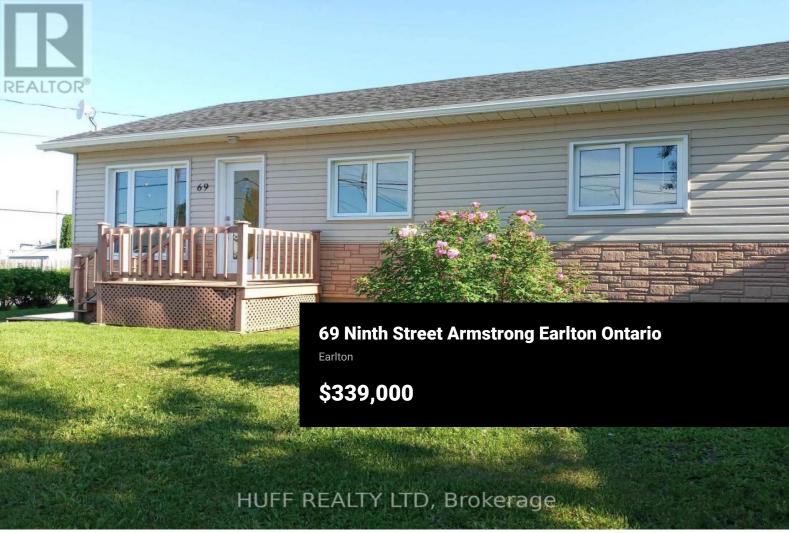

Welcome to this charming family home in Earlton, offering comfort and convenience on a corner location! The main floor features 3 bedrooms, a bright eat-in kitchen, living room, and the convenience of main floor laundry. You will also find a 4-piece bathroom. The finished basement expands your living space with 2 additional bedrooms, a rec room, and a bonus room that's perfect for any need, along with a 3-piece bathroom. Outside, you'll love the relaxing rear deck, a generous shed for extra storage, and a drive-through driveway for added ease. This home ideal for your growing family! (id:6769)