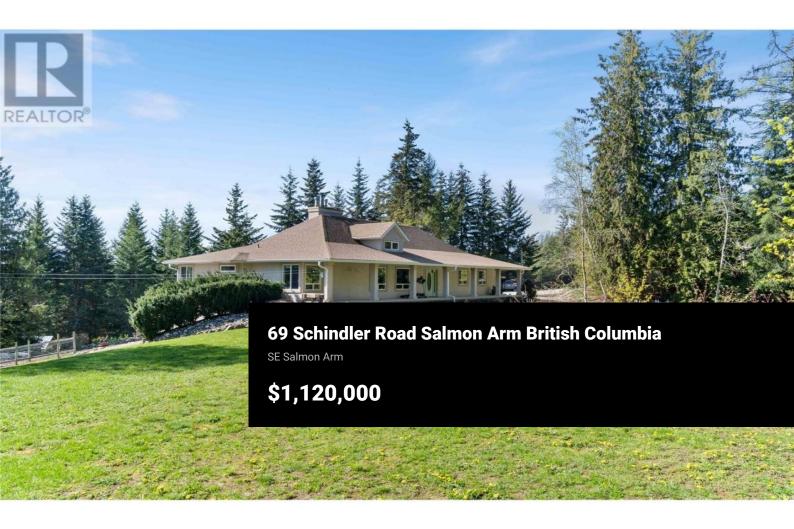

Private acreage living with views, space & serenity. Tucked away on 6.42 beautiful and private acres, this 3,030 sq. ft. rancher offers the perfect blend of privacy, comfort, and function. With 4 bedrooms and 3 bathrooms, this thoughtfully designed home features a main floor primary suite with a walk-in shower, double sinks, and a dedicated office/den nearby - ideal for working from home or relaxing in peace. Soaring vaulted ceilings create an airy feel in the main living space, while a cozy double-sided fireplace adds warmth and charm to both the kitchen and living room. Downstairs, a large family room with a wood stove and walkout access to the backyard is perfect for movie nights or gatherings. Enjoy stunning views of the surrounding hills and valley from your many garden areas, flat grassy spaces, and two firepits - perfect for entertaining or unwinding under the stars. An oversized double garage offers plenty of room for storage and a workbench, plus multiple outbuildings including a 24' x 16' workshop, 10' x 18' storage shed, 24' x 12' equipment shed with attached wood shed, and a massive 48' x 22' equipment shed with leantos accessible from Grandview Bench Road. With tons of parking, two separate road access points, and room to build an even larger shop if desired, this property is ready for all your dreams--big or small. Whether you're looking for space to garden, p...