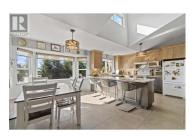

Private acreage living with views, space & serenity. Tucked away on 6.42 beautiful and private acres, this 3,030 sq. ft. rancher offers the perfect blend of privacy, comfort, and function. With 4 bedrooms and 3 bathrooms, this thoughtfully designed home features a main floor primary suite with a walk-in shower, double sinks, and a dedicated office/den nearby - ideal for working from home or relaxing in peace. Soaring vaulted ceilings create an airy feel in the main living space, while a cozy double-sided fireplace adds warmth and charm to both the kitchen and living room. Downstairs, a large family room with a wood stove and walkout access to the backyard is perfect for movie nights or gatherings. Enjoy stunning views of the surrounding hills and valley from your many garden areas, flat grassy spaces, and two firepits - perfect for entertaining or unwinding under the stars. An oversized double garage offers plenty of room for storage and a workbench, plus multiple outbuildings including a 24' x 16' workshop, 10' x 18' storage shed, 24' x 12' equipment shed with attached wood shed, and a massive 48' x 22' equipment shed with leantos accessible from Grandview Bench Road. With tons of parking, two separate road access points, and room to build an even larger shop if desired, this property is ready for all your dreams--big or small. Whether you're looking for space to garden, p...