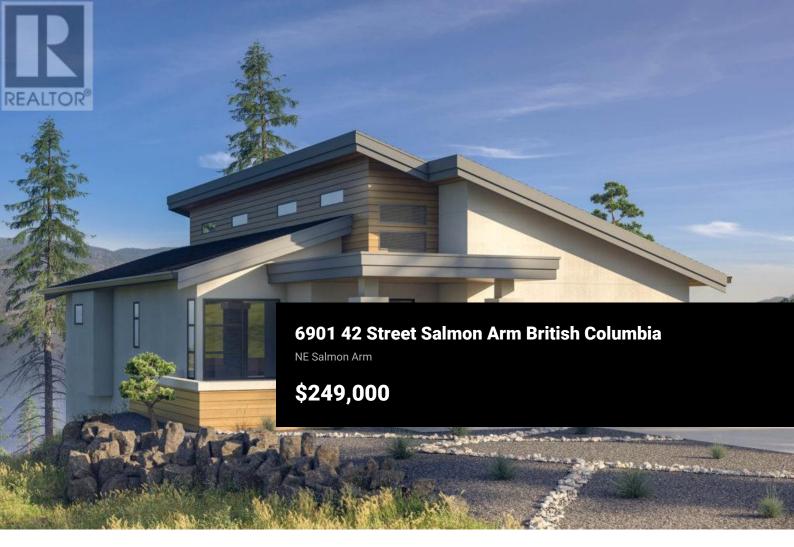

Build your dream home in Park Hill Estates! LOT 9 - Amazing opportunity in one of Salmon Arm's newest subdivisions, located in one of the fastest-growing communities in BC. This prime location is just a short walk to the only public beach in Salmon Arm. These freehold proposed lots are zoned R1 and each lot varies in size, offering amazing views. This non-stratified property is situated in a desirable area with many lots bordering the Shuswap golf course, city park, and four-season trails. The Shuswap is renowned for its abundance of recreational opportunities. Additionally, there is a public boat launch and full-service marina within minutes, as well as a baseball diamond and great potential in the rapidly expanding Canoe area. Shopping, restaurants, and amenities are conveniently located within a 10-minute drive. This is an exciting opportunity to get in on the first phase, with GST applicable and a building scheme that will be enforced upon sale. (id:6769)