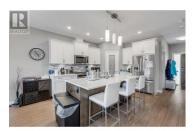

Investor alert! Beautifully styled 7 bedroom home located in the popular University Area, includes a 2 bedroom legal suite. Rents for more than \$6000 per month! An open-concept layout spans from the contemporary kitchen with stainless steel, white cabinetry, and center island to the living room with handsome gas fireplace. The main floor master suite boasts an ensuite bathroom with soaker tub and double sinks, and four additional bedrooms; two on the lower level share a well-appointed full bathroom. Additional lower family room is wonderful for entertaining, lower level patio accessible from this level is covered and great for additional outdoor living area. Large and well appointed 2 bedroom legal suite provides excellent additional revenue. Exceptional location: walking distance to University, Aberdeen Hall school and short drive to Kelowna International Airport, means steady tenants and reliable income for investors. Broader neighbourhood includes numerous food outlets, grocery store, restaurants, liquor store and more. (id:6769)