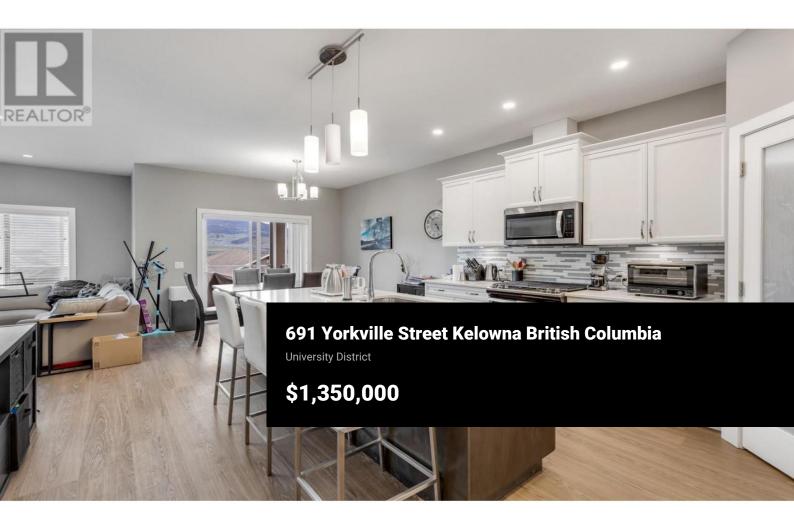

Investor alert! Beautifully styled 7 bedroom home located in the popular University Area, includes a 2 bedroom legal suite. Rents for more than \$6000 per month! An open-concept layout spans from the contemporary kitchen with stainless steel, white cabinetry, and center island to the living room with handsome gas fireplace. The main floor master suite boasts an ensuite bathroom with soaker tub and double sinks, and four additional bedrooms; two on the lower level share a well-appointed full bathroom. Additional lower family room is wonderful for entertaining, lower level patio accessible from this level is covered and great for additional outdoor living area. Large and well appointed 2 bedroom legal suite provides excellent additional revenue. Exceptional location: walking distance to University, Aberdeen Hall school and short drive to Kelowna International Airport, means steady tenants and reliable income for investors. Broader neighbourhood includes numerous food outlets, grocery store, restaurants, liquor store and more. (id:6769)